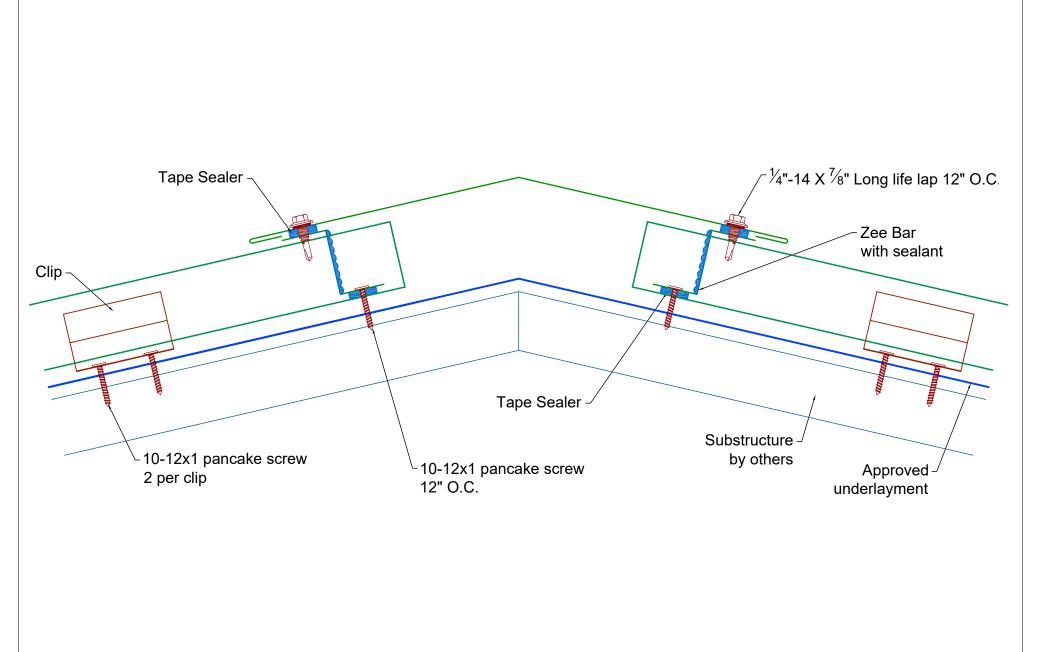

| Hip/Ridge Typical Details          | ShurLoc | Scale NS | Rev 1    |
|------------------------------------|---------|----------|----------|
| Central Texas Metal Roofing Supply | Note    | 1 of 1   | 9/3/2019 |