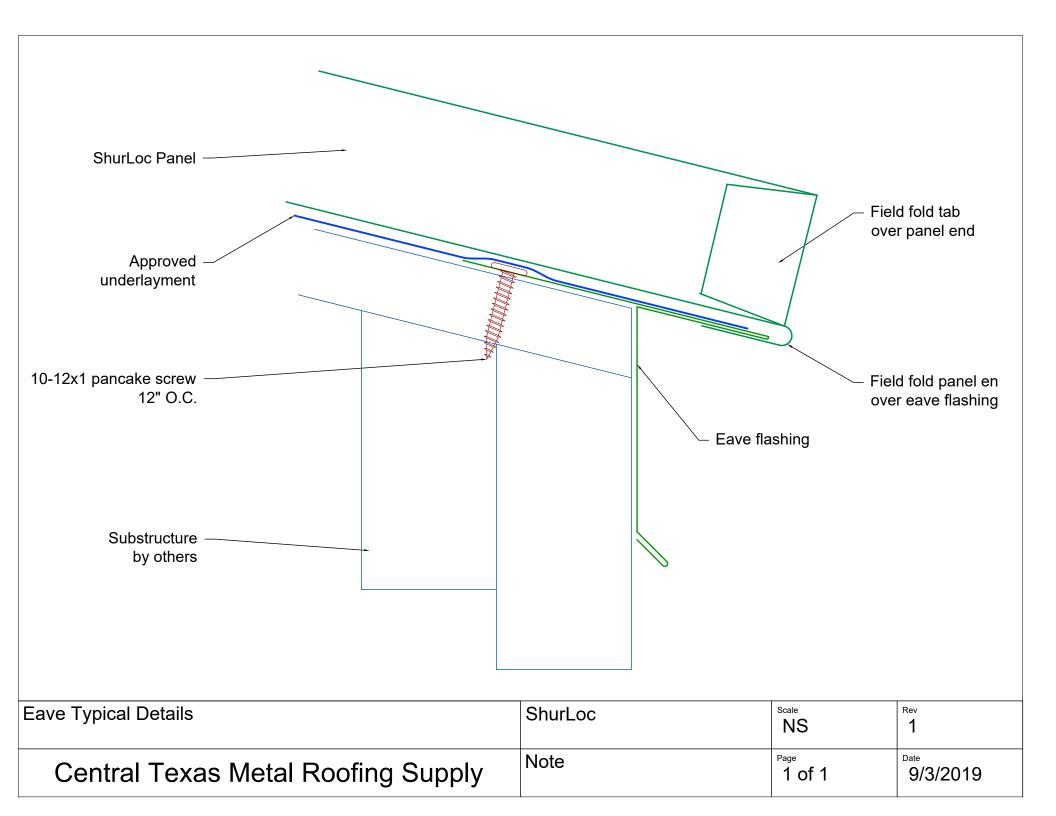

| Panel End Tab Typical Details      | ShurLoc 550 | Scale NS | Rev<br>1 |
|------------------------------------|-------------|----------|----------|
| Central Texas Metal Roofing Supply | Note        | 1 of 1   | 9/3/2019 |