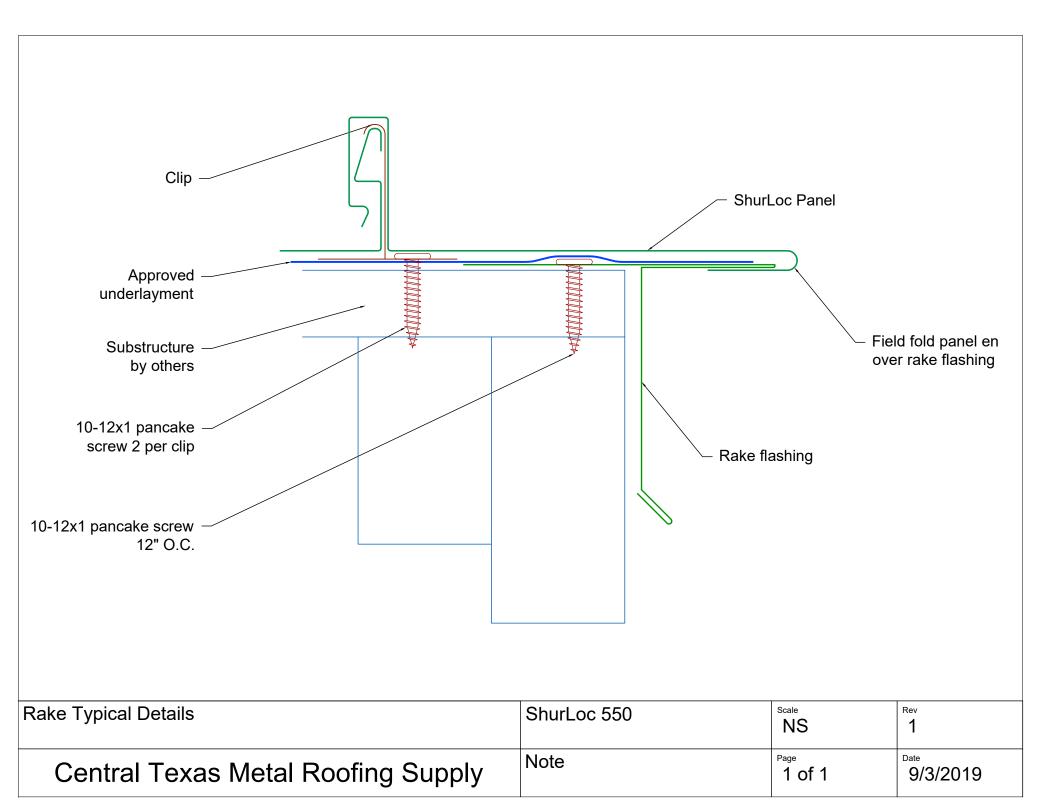

| Panel End Tab Typical Details      | ShurLoc 550 | Scale NS | Rev<br>1 |
|------------------------------------|-------------|----------|----------|
| Central Texas Metal Roofing Supply | Note        | 1 of 1   | 9/3/2019 |