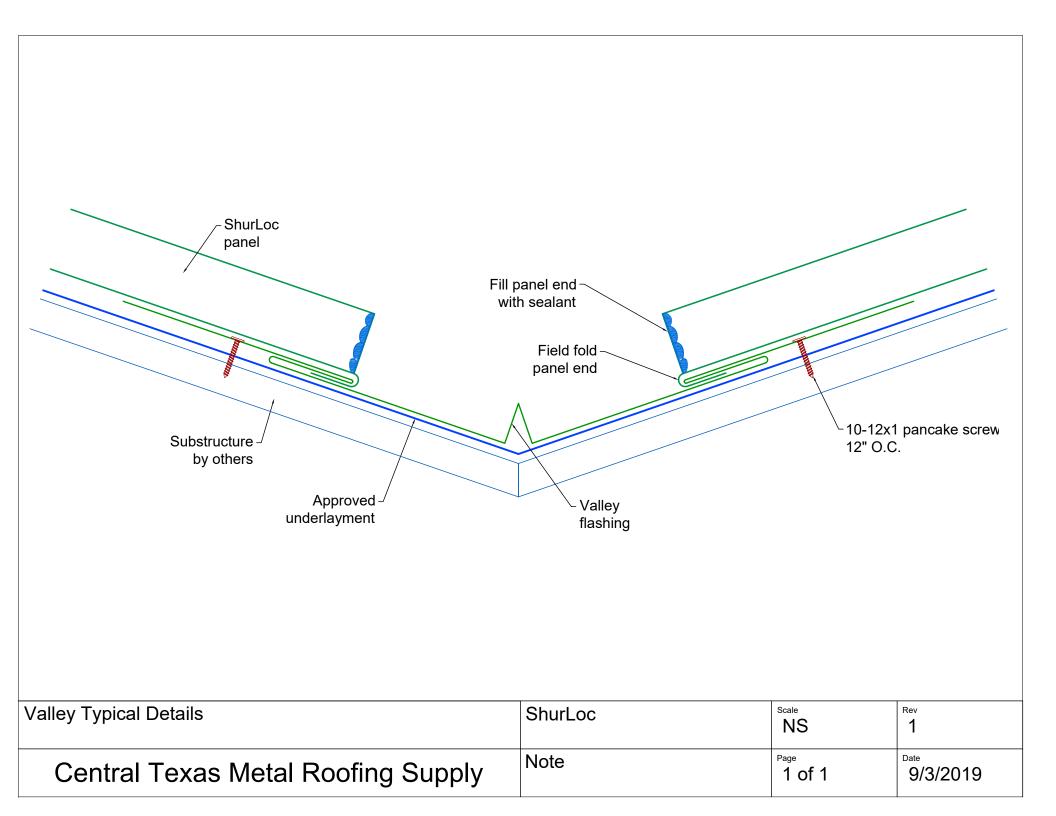

| Panel End Tab Typical Details      | ShurLoc 550 | Scale NS | Rev<br>1 |
|------------------------------------|-------------|----------|----------|
| Central Texas Metal Roofing Supply | Note        | 1 of 1   | 9/3/2019 |







| Hip/Ridge Typical Details          | ShurLoc | Scale NS | Rev 1    |
|------------------------------------|---------|----------|----------|
| Central Texas Metal Roofing Supply | Note    | 1 of 1   | 9/3/2019 |





| Pitch Change Typical Details       | ShurLoc | Scale<br>NS    | Rev<br>1 |
|------------------------------------|---------|----------------|----------|
| Central Texas Metal Roofing Supply | Note    | Page<br>1 of 1 | 9/3/2019 |