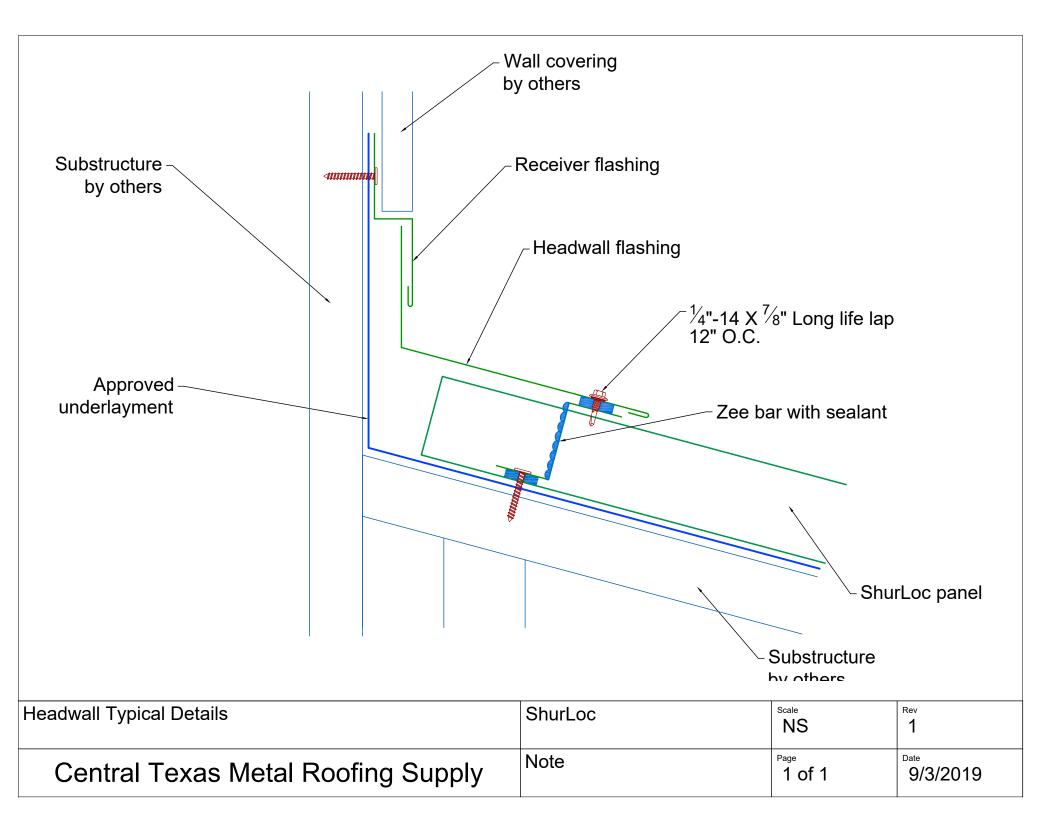

| Panel End Tab Typical Details      | ShurLoc 550 | Scale NS | Rev<br>1 |
|------------------------------------|-------------|----------|----------|
| Central Texas Metal Roofing Supply | Note        | 1 of 1   | 9/3/2019 |







| Hip/Ridge Typical Details          | ShurLoc | Scale NS | Rev 1    |
|------------------------------------|---------|----------|----------|
| Central Texas Metal Roofing Supply | Note    | 1 of 1   | 9/3/2019 |





| Pitch Change Typical Details       | ShurLoc | Scale<br>NS    | Rev<br>1 |
|------------------------------------|---------|----------------|----------|
| Central Texas Metal Roofing Supply | Note    | Page<br>1 of 1 | 9/3/2019 |