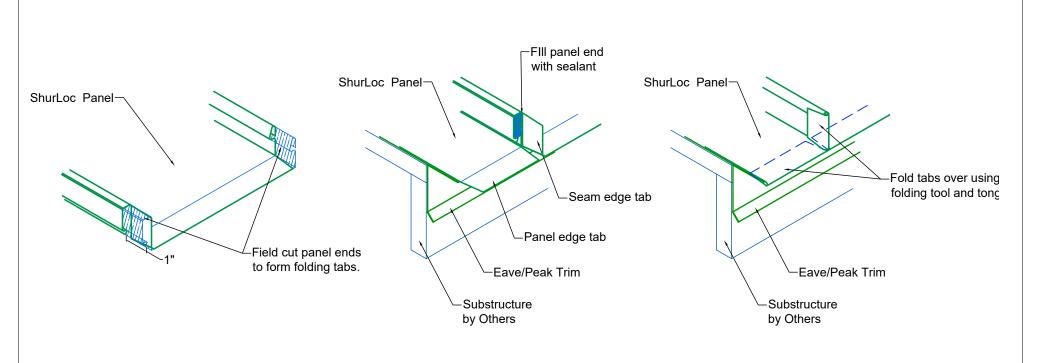

| Panel End Tab Typical Details      | ShurLoc 550 | Scale NS | Rev<br>1 |
|------------------------------------|-------------|----------|----------|
| Central Texas Metal Roofing Supply | Note        | 1 of 1   | 9/3/2019 |