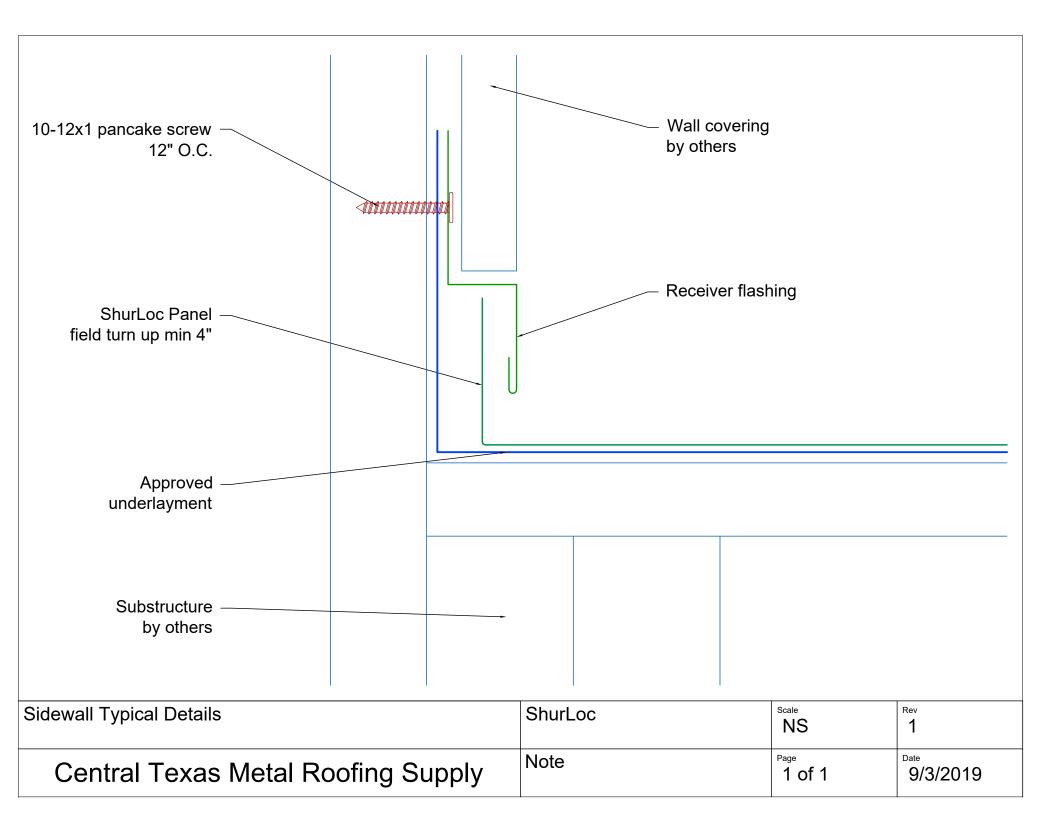

| Panel End Tab Typical Details      | ShurLoc 550 | Scale NS | Rev<br>1 |
|------------------------------------|-------------|----------|----------|
| Central Texas Metal Roofing Supply | Note        | 1 of 1   | 9/3/2019 |







| Hip/Ridge Typical Details          | ShurLoc | Scale NS | Rev 1    |
|------------------------------------|---------|----------|----------|
| Central Texas Metal Roofing Supply | Note    | 1 of 1   | 9/3/2019 |





| Pitch Change Typical Details       | ShurLoc | Scale<br>NS    | Rev<br>1 |
|------------------------------------|---------|----------------|----------|
| Central Texas Metal Roofing Supply | Note    | Page<br>1 of 1 | 9/3/2019 |