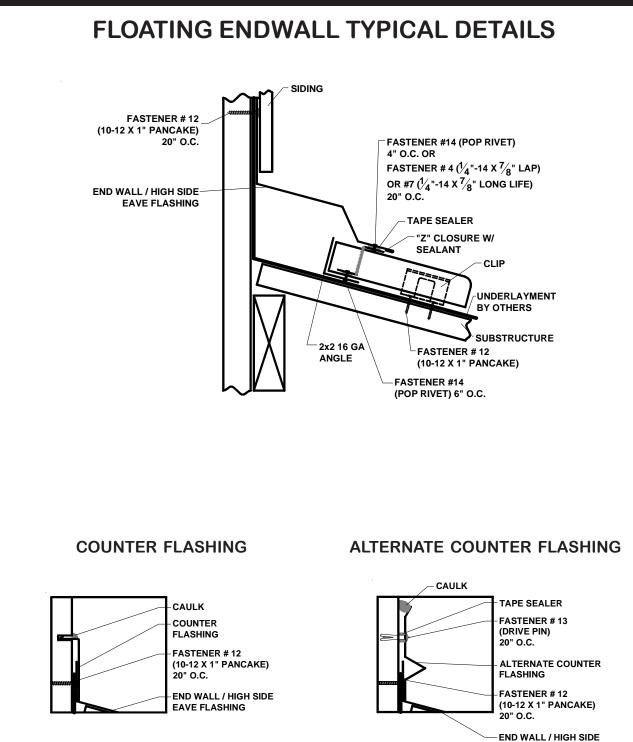

**SHURLOC 150 INSTALLATION** FIXED SIDEWALL TYPICAL DETAILS **FINISHING ON MODULE** SIDING SIDEWALL PARAPET FASTENER # 12 **RAKE FLASHING** (10-12 X 1" PANCAKE) 20" O.C. TAPE SEALER FASTENER #14 (POP RIVET) 6" O.C. OR FASTENER # 4 (1/4"-14 X 7/8" LAP) OR #7 (1/4"-14 X 7/8" LONG LIFE) 20" O.C. UNDERLAYMENT BY OTHERS FASTENER # 12 (10-12 X 1" PANCAKE) 6" O.C. TAPE SEALER **FINISHING OFF MODULE** SIDING SIDEWALL PARAPET FASTENER # 12 **RAKE FLASHING** (10-12 X 1" PANCAKE) 20" O.C. TAPE SEALER **FASTENER #14 (POP RIVET)** 6" O.C. OR FASTENER # 4 (1/4"-14 X 7/8" LAP) OR #7 (1/4"-14 X 7/8" LONG LIFE) 20" O.C. FIELD TURN PANEL UP 1 1/2" UNDERLAYMENT **BY OTHERS** FASTENER # 12 (10-12 X 1" PANCAKE) 6" O.C. TAPE SEALER

## **SHURLOC 150**





## SHURLOC 150

#### INSTALLATION



# SHURLOC 150





EAVE FLASHING