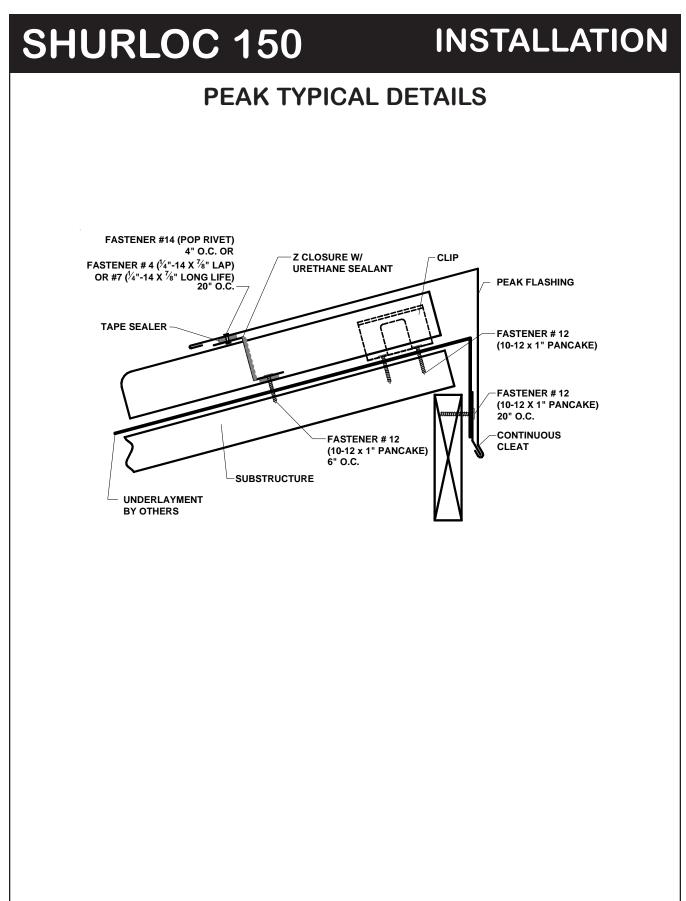

FASTENER # 12 (10-12 X 1" PANCAKE) 12" O.C. GUTTER

#### **SHURLOC 150 INSTALLATION** FIXED SIDEWALL TYPICAL DETAILS **FINISHING ON MODULE** SIDING SIDEWALL PARAPET FASTENER # 12 **RAKE FLASHING** (10-12 X 1" PANCAKE) 20" O.C. TAPE SEALER FASTENER #14 (POP RIVET) 6" O.C. OR FASTENER # 4 (1/4"-14 X 7/8" LAP) OR #7 (1/4"-14 X 7/8" LONG LIFE) 20" O.C. UNDERLAYMENT BY OTHERS FASTENER # 12 (10-12 X 1" PANCAKE) 6" O.C. TAPE SEALER **FINISHING OFF MODULE** SIDING SIDEWALL PARAPET FASTENER # 12 **RAKE FLASHING** (10-12 X 1" PANCAKE) 20" O.C. TAPE SEALER **FASTENER #14 (POP RIVET)** 6" O.C. OR FASTENER # 4 (1/4"-14 X 7/8" LAP) OR #7 (1/4"-14 X 7/8" LONG LIFE) 20" O.C. FIELD TURN PANEL UP 1 1/2" UNDERLAYMENT **BY OTHERS** FASTENER # 12 (10-12 X 1" PANCAKE) 6" O.C. TAPE SEALER

## **SHURLOC 150**





## SHURLOC 150

#### INSTALLATION



# SHURLOC 150





EAVE FLASHING