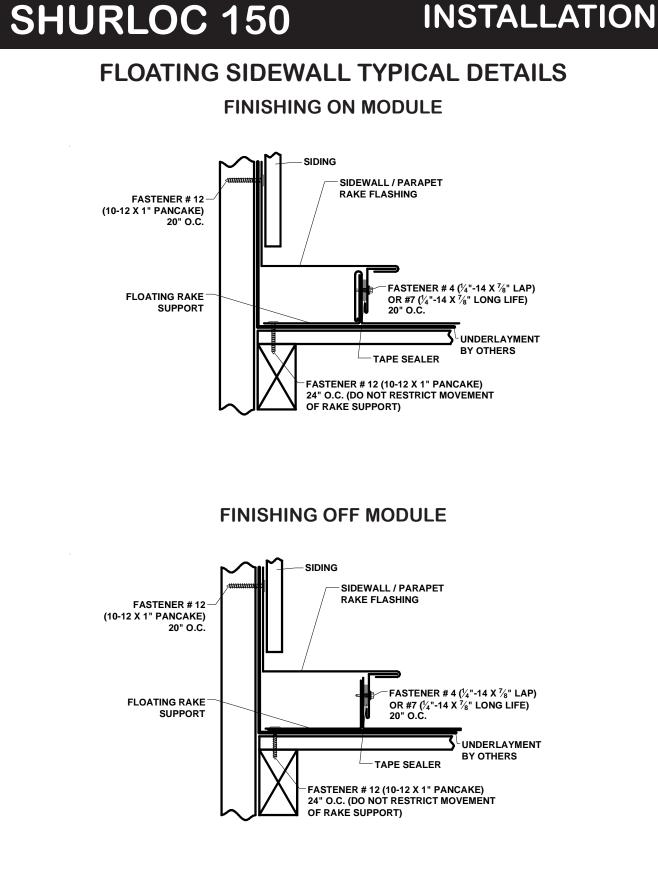

#### **SHURLOC 150 INSTALLATION** FIXED SIDEWALL TYPICAL DETAILS **FINISHING ON MODULE** SIDING SIDEWALL PARAPET FASTENER # 12 **RAKE FLASHING** (10-12 X 1" PANCAKE) 20" O.C. TAPE SEALER FASTENER #14 (POP RIVET) 6" O.C. OR FASTENER # 4 (1/4"-14 X 7/8" LAP) OR #7 (1/4"-14 X 7/8" LONG LIFE) 20" O.C. UNDERLAYMENT BY OTHERS FASTENER # 12 (10-12 X 1" PANCAKE) 6" O.C. TAPE SEALER **FINISHING OFF MODULE** SIDING SIDEWALL PARAPET FASTENER # 12 **RAKE FLASHING** (10-12 X 1" PANCAKE) 20" O.C. TAPE SEALER **FASTENER #14 (POP RIVET)** 6" O.C. OR FASTENER # 4 (1/4"-14 X 7/8" LAP) OR #7 (1/4"-14 X 7/8" LONG LIFE) 20" O.C. FIELD TURN PANEL UP 1 1/2" UNDERLAYMENT **BY OTHERS** FASTENER # 12 (10-12 X 1" PANCAKE) 6" O.C. TAPE SEALER