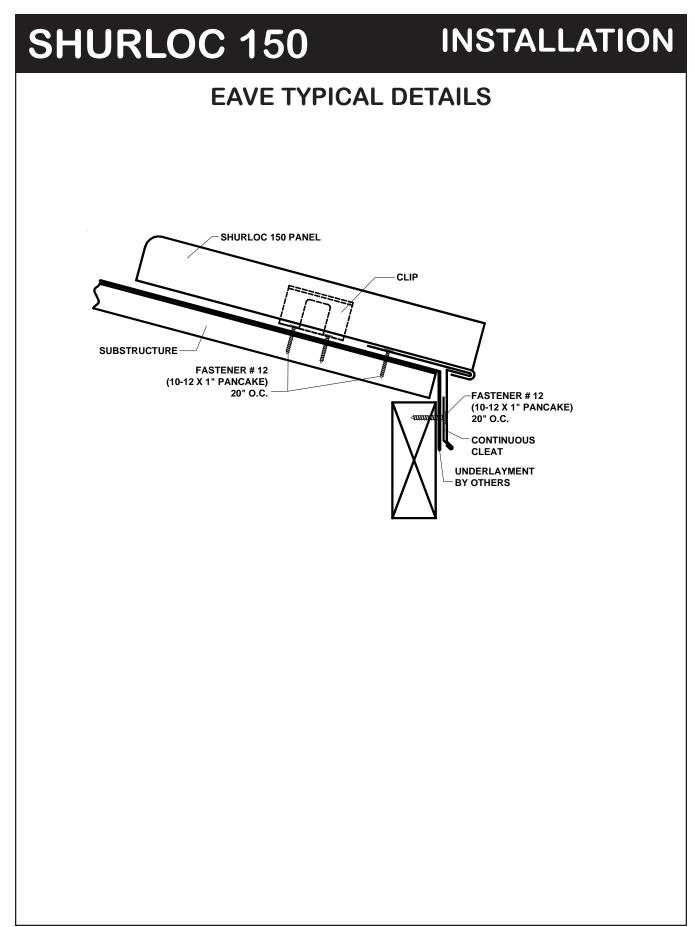

Central Texas Metal Roofing Supply Co., Inc.

#### SHURLOC 150 OVER WOOD DECK

## **STANDARD DETAILS**

<u>Austin - Headquarters/Sales Office</u> 830 Sagebrush Drive Austin, TX 78758 (512) 452-1515 (800) 428-7412 Fax (512) 833-7499

www.ctmrs.com email: info@ctmrs.com <u>Seguin - Plant/Sales Office</u> 720 West IH 10 Seguin, TX 78155 (830) 379-3600 (877) 622-8677 Fax (830) 379-8753















#### **SHURLOC 150 INSTALLATION GUTTER TYPICAL DETAILS** CLIP SHURLOC 150 PANEL UNDERLAYMENT FASTENER # 14 BY OTHERS (POP RIVET) 24" O.C. TAPE SEALER GUTTER STRAP 24" O.C. FASTENER # 14 (POP RIVET) SUBSTRUCTURE 24" O.C. FASTENER # 12 (10-12 X 1" PANCAKE) 2 PER CLIP FASTENER # 12 (10-12 X 1" PANCAKE) 12" O.C. GUTTER

#### **SHURLOC 150 INSTALLATION** FIXED SIDEWALL TYPICAL DETAILS **FINISHING ON MODULE** SIDING SIDEWALL PARAPET FASTENER # 12 **RAKE FLASHING** (10-12 X 1" PANCAKE) 20" O.C. TAPE SEALER FASTENER #14 (POP RIVET) 6" O.C. OR FASTENER # 4 (1/4"-14 X 7/8" LAP) OR #7 (1/4"-14 X 7/8" LONG LIFE) 20" O.C. UNDERLAYMENT BY OTHERS FASTENER # 12 (10-12 X 1" PANCAKE) 6" O.C. TAPE SEALER **FINISHING OFF MODULE** SIDING SIDEWALL PARAPET FASTENER # 12 **RAKE FLASHING** (10-12 X 1" PANCAKE) 2