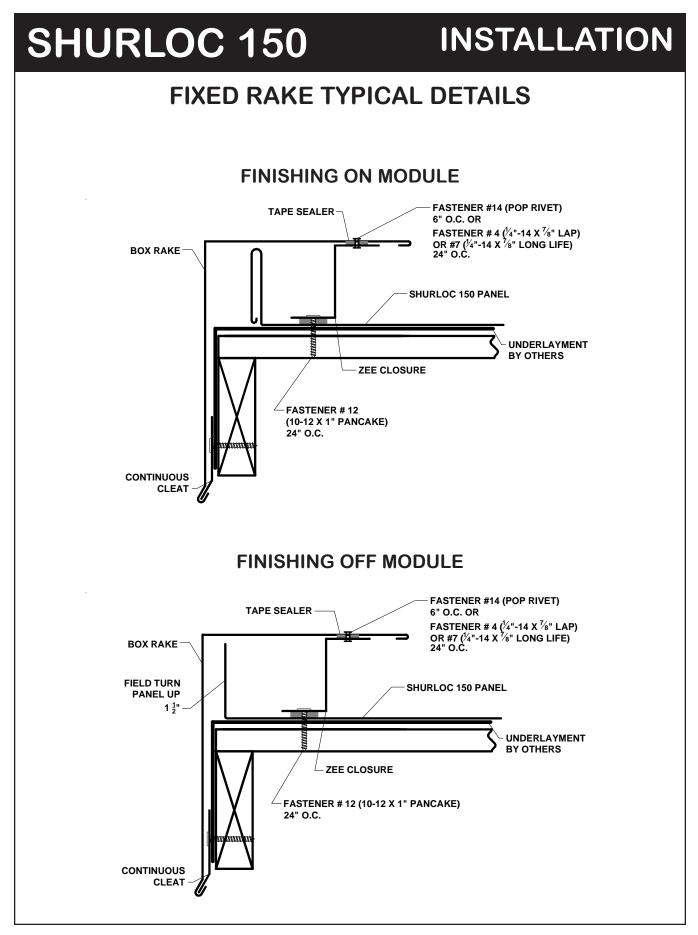

Central Texas Metal Roofing Supply Co., Inc.

#### SHURLOC 150 OVER WOOD DECK

## **STANDARD DETAILS**

<u>Austin - Headquarters/Sales Office</u> 830 Sagebrush Drive Austin, TX 78758 (512) 452-1515 (800) 428-7412 Fax (512) 833-7499

www.ctmrs.com email: info@ctmrs.com <u>Seguin - Plant/Sales Office</u> 720 West IH 10 Seguin, TX 78155 (830) 379-3600 (877) 622-8677 Fax (830) 379-8753















#### **SHURLOC 150 INSTALLATION GUTTER TYPICAL DETAILS** CLIP SHURLOC 150 PANEL UNDERLAYMENT FASTENER # 14 BY OTHERS (POP RIVET) 24" O.C. TAPE SEALER GUTTER STRAP 24" O.C. FASTENER # 14 (POP RIVET) SUBSTRUCTURE 24" O.C. FASTENER # 12 (10-12 X 1" PANCAKE) 2 PER CLIP FASTENER # 12 (10-12 X 1" PANCAKE) 12" O.C. GUTTER

#### **SHURLOC 150 INSTALLATION** FIXED SIDEWALL TYPICAL DETAILS **FINISHING ON MODULE** SIDING SIDEWALL PARAPET FASTENER # 12 **RAKE FLASHING** (10-12 X 1" PANCAKE) 20" O.C. TAPE SEALER FASTENER #14 (POP RIVET) 6" O.C. OR FASTENER # 4 (1/4"-14 X 7/8" LAP) OR #7 (1/4"-14 X 7/8" LONG LIFE) 20" O.C. UNDERLAYMENT BY OTHERS FASTENER # 12 (10-12 X 1" PANCAKE) 6" O.C. TAPE SEALER **FINISHING OFF MODULE** SIDING SIDEWALL PARAPET FASTENER # 12 **RAKE FLASHING** (10-12 X 1" PANC