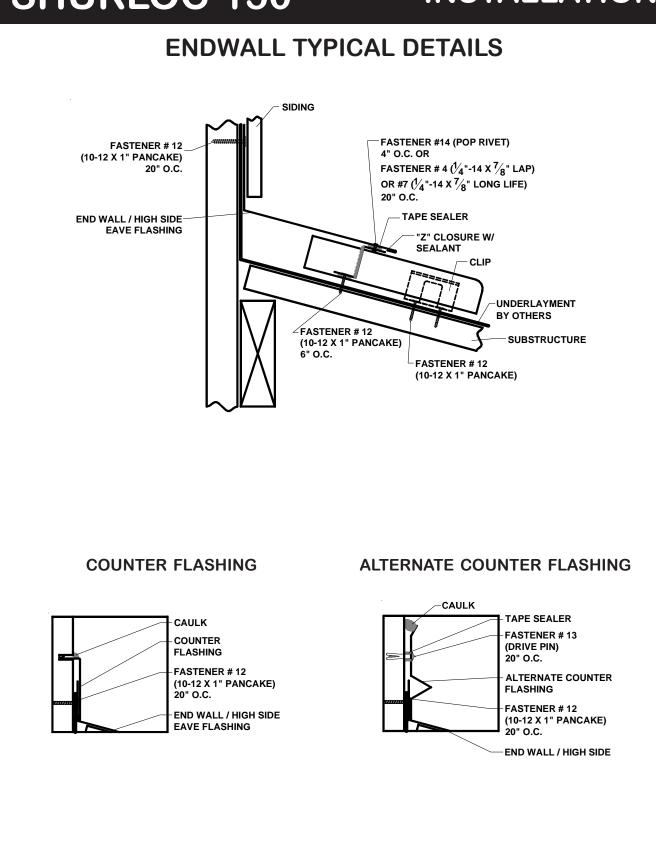

" O.C. GUTTER

#### **SHURLOC 150 INSTALLATION** FIXED SIDEWALL TYPICAL DETAILS **FINISHING ON MODULE** SIDING SIDEWALL PARAPET FASTENER # 12 **RAKE FLASHING** (10-12 X 1" PANCAKE) 20" O.C. TAPE SEALER FASTENER #14 (POP RIVET) 6" O.C. OR FASTENER # 4 (1/4"-14 X 7/8" LAP) OR #7 (1/4"-14 X 7/8" LONG LIFE) 20" O.C. UNDERLAYMENT BY OTHERS FASTENER # 12 (10-12 X 1" PANCAKE) 6" O.C. TAPE SEALER **FINISHING OFF MODULE** SIDING SIDEWALL PARAPET FASTENER # 12 **RAKE FLASHING** (10-12 X 1" PANCAKE) 20" O.C. TAPE SEALER **FASTENER #14 (POP RIVET)** 6" O.C. OR FASTENER # 4 (1/4"-14 X 7/8" LAP) OR #7 (1/4"-14 X 7/8" LONG LIFE) 20" O.C. FIELD TURN PANEL UP 1 1/2" UNDERLAYMENT **BY OTHERS** FASTENER # 12 (10-12 X 1" PANCAKE) 6" O.C. TAPE SEALER

## **SHURLOC 150**





## SHURLOC 150

#### INSTALLATION



# SHURLOC 150





EAVE FLASHING