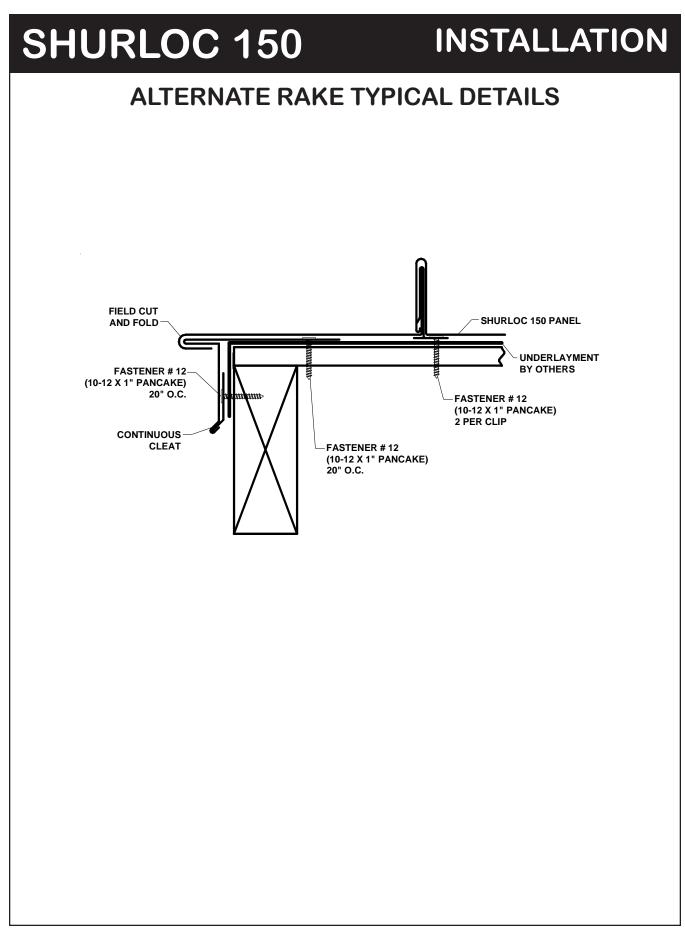

#### **SHURLOC 150 INSTALLATION GUTTER TYPICAL DETAILS** CLIP SHURLOC 150 PANEL UNDERLAYMENT FASTENER # 14 BY OTHERS (POP RIVET) 24" O.C. TAPE SEALER GUTTER STRAP 24" O.C. FASTENER # 14 (POP RIVET) SUBSTRUCTURE 24" O.C. FASTENER # 12 (10-12 X 1" PANCAKE) 2 PER CLIP FASTENER # 12 (10-12 X 1" PANCAKE) 12" O.C. GUTTER