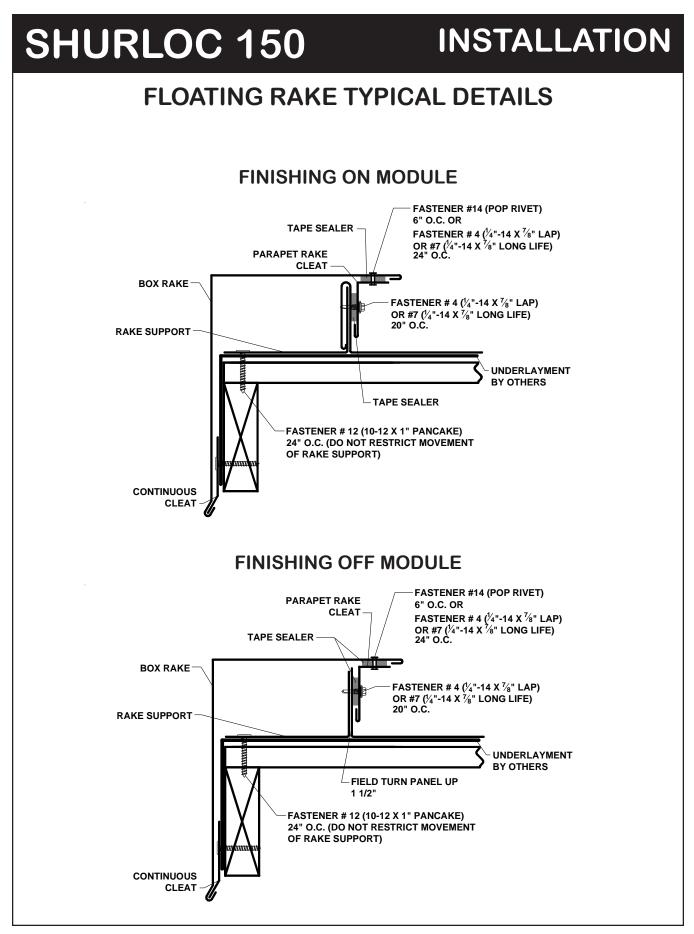

#### **SHURLOC 150 INSTALLATION GUTTER TYPICAL DETAILS** CLIP SHURLOC 150 PANEL UNDERLAYMENT FASTENER # 14 BY OTHERS (POP RIVET) 24" O.C. TAPE SEALER GUTTER STRAP 24" O.C. FASTENER # 14 (POP RIVET) SUBSTRUCTURE 24" O.C. FASTENER # 12 (10-12 X 1" PANCAKE) 2 PER CLIP FASTENER # 12 (10-12 X 1" PANCAKE) 12" O.C. GUTTER