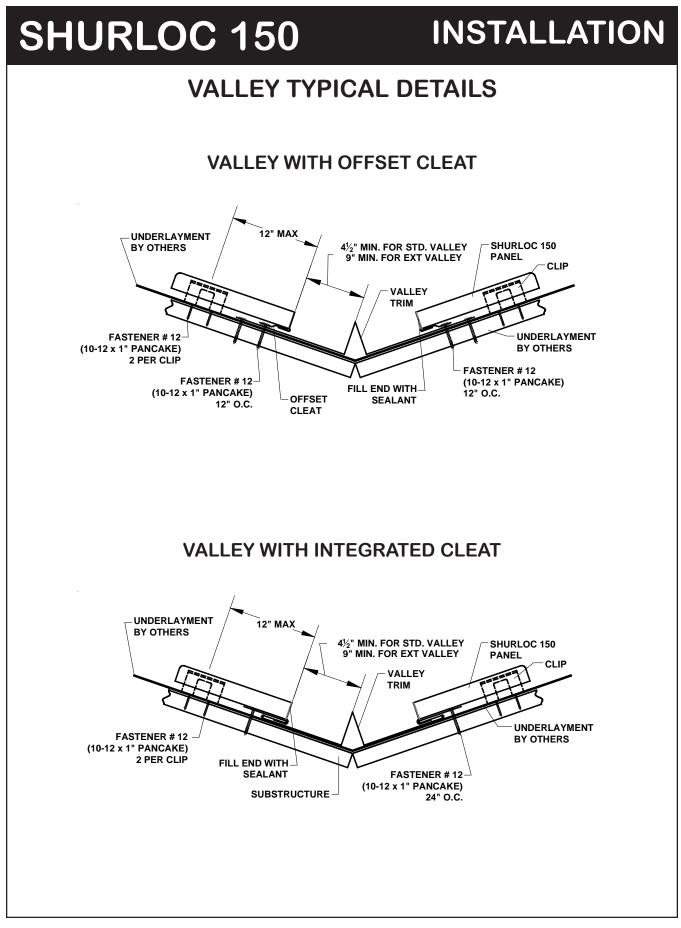

Central Texas Metal Roofing Supply Co., Inc.

#### SHURLOC 150 OVER WOOD DECK

## **STANDARD DETAILS**

<u>Austin - Headquarters/Sales Office</u> 830 Sagebrush Drive Austin, TX 78758 (512) 452-1515 (800) 428-7412 Fax (512) 833-7499

www.ctmrs.com email: info@ctmrs.com <u>Seguin - Plant/Sales Office</u> 720 West IH 10 Seguin, TX 78155 (830) 379-3600 (877) 622-8677 Fax (830) 379-8753















#### **SHURLOC 150 INSTALLATION GUTTER TYPICAL DETAILS** CLIP SHURLOC 150 PANEL UNDERLAYMENT FASTENER # 14 BY OTHERS (POP RIVET) 24" O.C. TAPE SEALER GUTTER STRAP 24" O.C. FASTENER # 14 (POP RIVET) SUBSTRUCTURE 24" O.C. FASTENER # 12 (10-12 X 1" PANCAKE) 2 PER CLIP FASTENER # 12 (10-12 X 1" PANCAKE) 12" O.C. GUTTER

#### **SHURLOC 150 INSTALLATION** FIXED SIDEWALL TYPICAL DETAILS **FINISHING ON MODULE** SIDING SIDEWALL PARAPET FASTENER # 12 **RAKE FLASHING** (10-12 X 1" PANCAKE) 20" O.C. TAPE SEALER FASTENER #14 (POP RIVET) 6" O.C. OR FASTENER # 4 (1/4"-14 X 7/8" LAP) OR #7 (1/4"-14 X 7/8" LONG LIFE) 20" O.C. UNDERLAYMENT BY OTHERS FASTENER # 12 (10-12 X 1" PANCAKE) 6" O.C. TAPE SEALER **FINISHING OFF MODULE** SIDING SIDEWALL PARAPET FASTENER # 12 **RAKE FLASHING** (10-12 X 1" PA