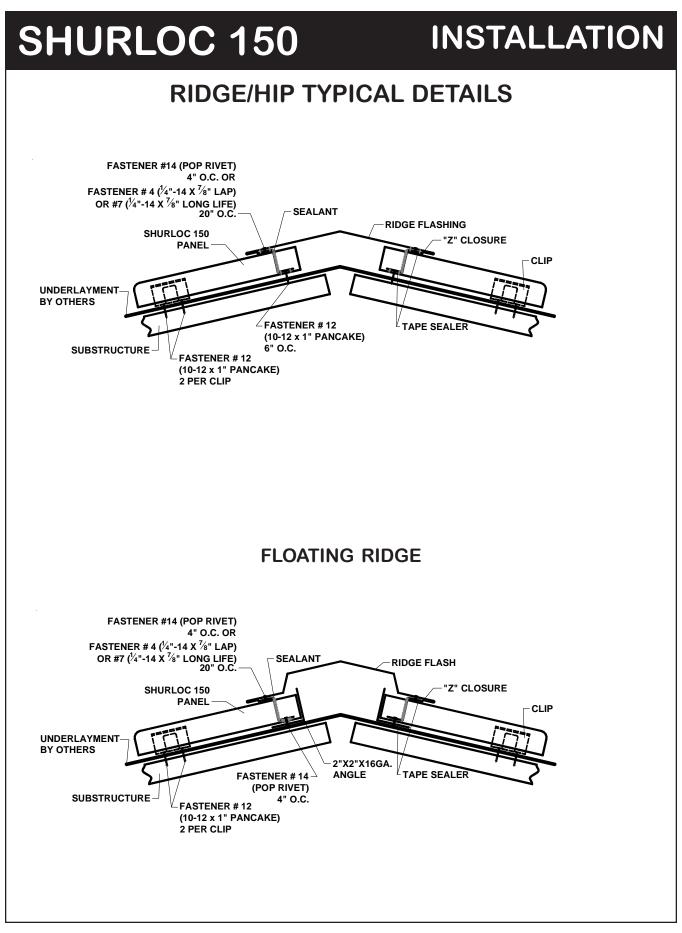

Central Texas Metal Roofing Supply Co., Inc.

#### SHURLOC 150 OVER WOOD DECK

## **STANDARD DETAILS**

<u>Austin - Headquarters/Sales Office</u> 830 Sagebrush Drive Austin, TX 78758 (512) 452-1515 (800) 428-7412 Fax (512) 833-7499

www.ctmrs.com email: info@ctmrs.com <u>Seguin - Plant/Sales Office</u> 720 West IH 10 Seguin, TX 78155 (830) 379-3600 (877) 622-8677 Fax (830) 379-8753















#### **SHURLOC 150 INSTALLATION GUTTER TYPICAL DETAILS** CLIP SHURLOC 150 PANEL UNDERLAYMENT FASTENER # 14 BY OTHERS (POP RIVET) 24" O.C. TAPE SEALER GUTTER STRAP 24" O.C. FASTENER # 14 (POP RIVET) SUBSTRUCTURE 24" O.C. FASTENER # 12 (10-12 X 1" PANCAKE) 2 PER CLIP FASTENER # 12 (10-12 X 1" PANCAKE) 12" O.C. GUTTER

#### **SHURLOC 150 INSTALLATION** FIXED SIDEWALL TYPICAL DETAILS **FINISHING ON MODULE** SIDING SIDEWALL PARAPET FASTENER # 12 **RAKE FLASHING** (10-12 X 1" PANCAKE) 20" O.C. TAPE SEALER FASTENER #14 (POP RIVET) 6" O.C. OR FASTENER # 4 (1/4"-14 X 7/8" LAP) OR #7 (1/4"-14 X 7/8" LONG LIFE) 20" O.C. UNDERLAYMENT BY OTHERS FASTENER # 12 (10-12 X 1" PANCAKE) 6" O.C. TAPE SEALER **FINISHING OFF MODULE** SIDING SIDEWALL PARAPET FASTENER # 12 **RAKE FLASHING** (10-12 X 1"