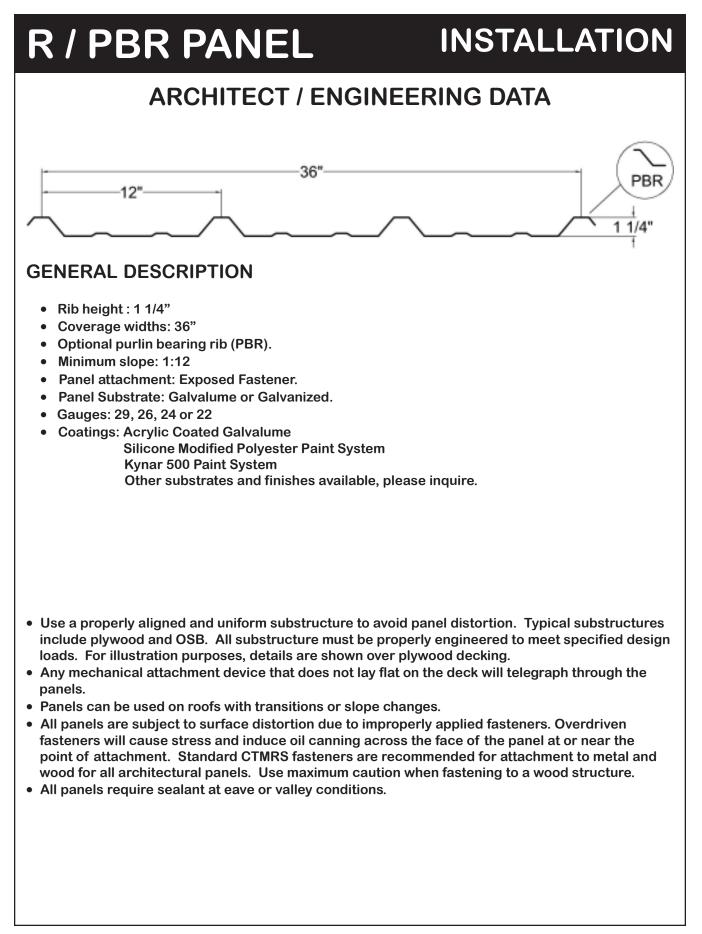

Central Texas Metal Roofing Supply Co., Inc.

## R PANEL OVER WOOD DECK

# STANDARD DETAILS

<u>Austin - Headquarters/Sales Office</u> 830 Sagebrush Drive Austin, TX 78758 (512) 452-1515 (800) 428-7412 Fax (512) 833-7499

www.ctmrs.com email: info@ctmrs.com <u>Seguin - Plant/Sales Office</u> 720 West IH 10 Seguin, TX 78155 (830) 379-3600 (877) 622-8677 Fax (830) 379-8753





# R / PBR PANEL

### INSTALLATION







#### **INSTALLATION R / PBR PANEL** PITCH CHANGE TYPICAL DETAILS PITCH CHANGE R PANEL FASTENER # 1C (9-15 X 2") INSIDE CLOSURE OR # 5C (9-15 X 2" LONGLIFE) TAPE SEALER 12" O.C. (THRU EVERY MAJOR RIB) **R PANEL** FASTENER # 12 (10-12 X 1" PANCAKE) UNDERLAYMENT 20" O.C. FASTENER # 1A (9-15 x 1") OR # 5A (9-15 X 1" LONGLIFE) OUTSIDE CLOSURE TAPE SEALER NOTE: FOR 15/32" CDX SUBSTRUCTURE FASTENER #1A (9-15 x 1-1/2") OR #5A (9-15 x 1-1/2" LONGLIFE) NOTE: FOR 19/32" CDX OR GREATER











#### **R / PBR PANEL INSTALLATION ENDWALL TYPICAL DETAILS** SIDING FASTENER # 12 (10-12 X 1" PANCAKE) 20" O.C. END WALL / HIGH SIDE EAVE FLASHING FASTENER # 1C (9-15 X 2") OR # 5C (9-15 X 2" LONGLIFE) 12" O.C. (THRU EVERY MAJOR RIB) OUTSIDE CLOSURE UNDERLAYMENT R P