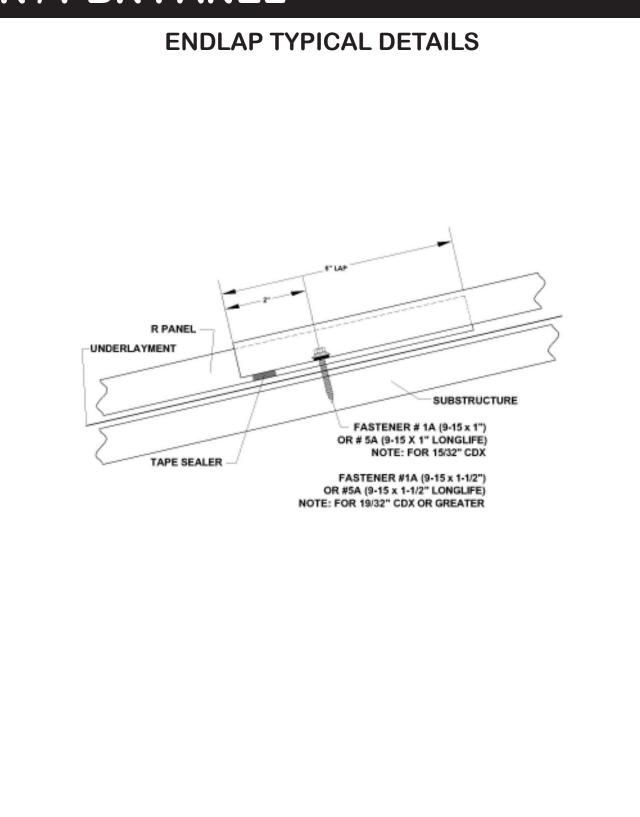

Central Texas Metal Roofing Supply Co., Inc.

## R PANEL OVER WOOD DECK

# STANDARD DETAILS

<u>Austin - Headquarters/Sales Office</u> 830 Sagebrush Drive Austin, TX 78758 (512) 452-1515 (800) 428-7412 Fax (512) 833-7499

www.ctmrs.com email: info@ctmrs.com <u>Seguin - Plant/Sales Office</u> 720 West IH 10 Seguin, TX 78155 (830) 379-3600 (877) 622-8677 Fax (830) 379-8753





# R / PBR PANEL

### INSTALLATION







#### **INSTALLATION R / PBR PANEL** PITCH CHANGE TYPICAL DETAILS PITCH CHANGE R PANEL FASTENER # 1C (9-15 X 2") INSIDE CLOSURE OR # 5C (9-15 X 2" LONGLIFE) TAPE SEALER 12" O.C. (THRU EVERY MAJOR RIB) **R PANEL** FASTENER # 12 (10-12 X 1" PANCAKE) UNDERLAYMENT 20" O.C. FASTENER # 1A (9-15 x 1") OR # 5A (9-15 X 1" LONGLIFE) OUTSIDE CLOSURE TAPE SEALER NOTE: FOR 15/32" CDX SUBSTRUCTURE FASTENER #1A (9-15 x 1-1/2") OR #5A (9-15 x 1-1/2" LONGLIFE) NOTE: FOR 19/32" CDX OR GREATER











#### **R / PBR PANEL INSTALLATION ENDWALL TYPICAL DETAILS** SIDING FASTENER # 12 (10-12 X 1" PANCAKE) 20" O.C. END WALL / HIGH SIDE EAVE FLASHING FASTENER # 1C (9-15 X 2") OR # 5C (9-15 X 2" LONGLIFE) 12" O.C. (THRU EVERY MAJOR RIB) OUTSIDE CLOSURE UNDERLAYMENT R PANEL TAPE SEALER SUBSTRUCTURE COUNTER F