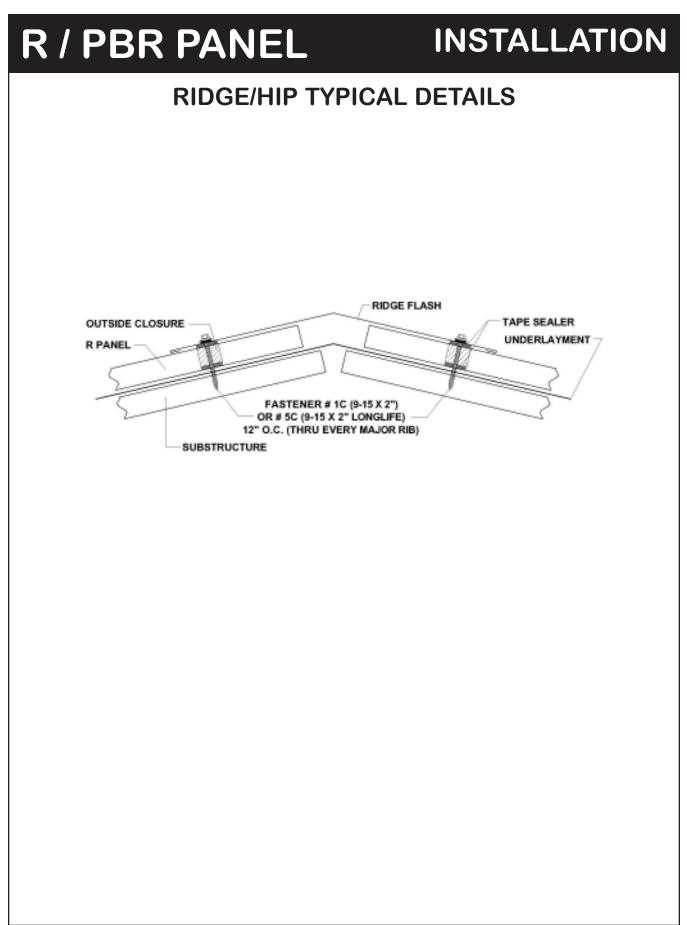

Central Texas Metal Roofing Supply Co., Inc.

## R PANEL OVER WOOD DECK

# STANDARD DETAILS

<u>Austin - Headquarters/Sales Office</u> 830 Sagebrush Drive Austin, TX 78758 (512) 452-1515 (800) 428-7412 Fax (512) 833-7499

www.ctmrs.com email: info@ctmrs.com <u>Seguin - Plant/Sales Office</u> 720 West IH 10 Seguin, TX 78155 (830) 379-3600 (877) 622-8677 Fax (830) 379-8753





# R / PBR PANEL

### INSTALLATION







#### **INSTALLATION R / PBR PANEL** PITCH CHANGE TYPICAL DETAILS PITCH CHANGE R PANEL FASTENER # 1C (9-15 X 2") INSIDE CLOSURE OR # 5C (9-15 X 2" LONGLIFE) TAPE SEALER 12" O.C. (THRU EVERY MAJOR RIB) **R PANEL** FASTENER # 12 (10-12 X 1" PANCAKE) UNDERLAYMENT 20" O.C. FASTENER # 1A (9-15 x 1") OR # 5A (9-15 X 1" LONGLIFE) OUTSIDE CLOSURE TAPE SEALER NOTE: FOR 15/32" CDX SUBSTRUCTURE FASTENER #1A (9-15 x 1-1/2") OR #5A (9-15 x 1-1/2" LONGLIFE) NOTE: FOR 19/32" CDX OR GREATER











#### **R / PBR PANEL INSTALLATION ENDWALL TYPICAL DETAILS** SIDING FASTENER # 12 (10-12 X 1" PANCAKE) 20" O.C. END WALL / HIGH SIDE EAVE FLASHING FASTENER # 1C (9-15 X 2") OR # 5C (9-15 X 2" LONGLIFE) 12" O.C. (THRU EVERY MAJOR RIB) OUTSIDE CLOSURE UNDERLAYMENT R PANEL TAPE SEALER SUBSTRUCTURE COUNTER FLA