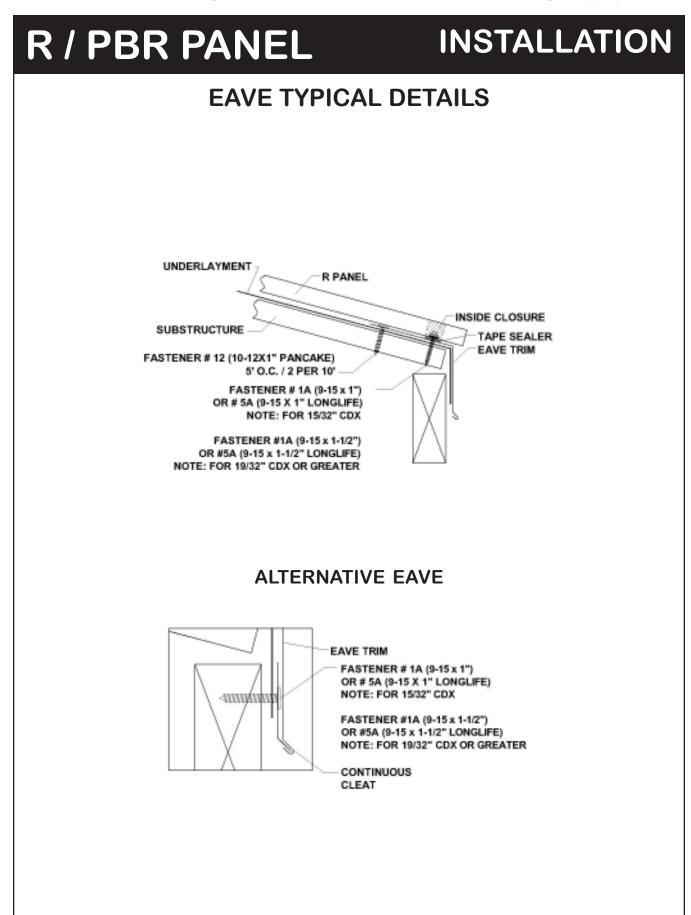

- Headquarters/Sales Office</u> 830 Sagebrush Drive Austin, TX 78758 (512) 452-1515 (800) 428-7412 Fax (512) 833-7499

www.ctmrs.com email: info@ctmrs.com <u>Seguin - Plant/Sales Office</u> 720 West IH 10 Seguin, TX 78155 (830) 379-3600 (877) 622-8677 Fax (830) 379-8753





# R / PBR PANEL

### INSTALLATION







#### **INSTALLATION R / PBR PANEL** PITCH CHANGE TYPICAL DETAILS PITCH CHANGE R PANEL FASTENER # 1C (9-15 X 2") INSIDE CLOSURE OR # 5C (9-15 X 2" LONGLIFE) TAPE SEALER 12" O.C. (THRU EVERY MAJOR RIB) **R PANEL** FASTENER # 12 (10-12 X 1" PANCAKE) UNDERLAYMENT 20" O.C. FASTENER # 1A (9-15 x 1") OR # 5A (9-15 X 1" LONGLIFE) OUTSIDE CLOSURE TAPE SEALER NOTE: FOR 15/32" CDX SUBSTRUCTURE FASTENER #1A (9-15 x 1-1/2") OR #5A (9-15 x 1-1/2" LONGLIFE) NOTE: FOR 19/32" CDX OR GREATER











#### **R / PBR PANEL INSTALLATION ENDWALL TYPICAL DETAILS** SIDING FASTENER # 12 (10-12 X 1" PANCAKE) 20" O.C. END WALL / HIGH SIDE EAVE FLASHING FASTENER # 1C (9-15 X 2") OR # 5C (9-15 X 2" LONGLIFE) 12" O.C. (THRU EVERY MAJOR RIB) OUTSIDE CLOSURE UNDERLAYMENT R PANEL TAPE SEALER SUBSTRUCTURE COUNTER FLASHING ALTERNATE COUNTER FLASHING CAULK TAPE SEALER CAULK FASTENER # 13 COUNTER (DRIVE PIN) FLASHING Ø. 20" O.C. FASTENER # 12 (10-12 X 1" PANCAKE) ALTERNATE COUNTER 20" O.C. FLASHING END WALL / HIGH SIDE FASTENER # 12 EAVE FLASHING (10-12 X 1" PANCAKE) 20" O.C. END WALL / HIGH SIDE EAVE FLASHING