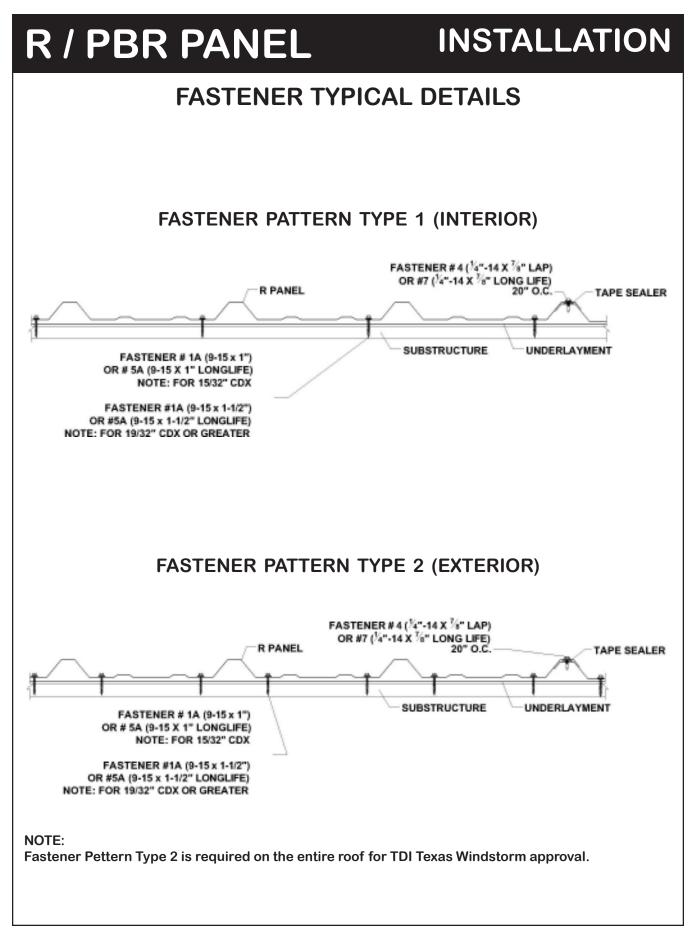

Central Texas Metal Roofing Supply Co., Inc.

## R PANEL OVER WOOD DECK

# STANDARD DETAILS

<u>Austin - Headquarters/Sales Office</u> 830 Sagebrush Drive Austin, TX 78758 (512) 452-1515 (800) 428-7412 Fax (512) 833-7499

www.ctmrs.com email: info@ctmrs.com <u>Seguin - Plant/Sales Office</u> 720 West IH 10 Seguin, TX 78155 (830) 379-3600 (877) 622-8677 Fax (830) 379-8753





# R / PBR PANEL

### INSTALLATION







#### **INSTALLATION R / PBR PANEL** PITCH CHANGE TYPICAL DETAILS PITCH CHANGE R PANEL FASTENER # 1C (9-15 X 2") INSIDE CLOSURE OR # 5C (9-15 X 2" LONGLIFE) TAPE SEALER 12" O.C. (THRU EVERY MAJOR RIB) **R PANEL** FASTENER # 12 (10-12 X 1" PANCAKE) UNDERLAYMENT 20" O.C. FASTENER # 1A (9-15 x 1") OR # 5A (9-15 X 1" LONGLIFE) OUTSIDE CLOSURE TAPE SEALER NOTE: FOR 15/32" CDX SUBSTRUCTURE FASTENER #1A (9-15 x 1-1/2") OR #5A (9-15 x 1-1/2" LONGLIFE) NOTE: FOR 19/32" CDX OR GREATER











#### **R / PBR PANEL INSTALLATION ENDWALL TYPICAL DETAILS** SIDING FASTENER # 12 (10-12 X 1" PANCAKE) 20" O.C. END WALL / HIGH SIDE EAVE FLASHING FASTENER # 1C (9-15 X 2") OR # 5C (9-15 X 2" LONGLIFE) 12" O.C. (THRU EVERY MAJOR RIB) OUTSIDE CLOSURE UNDERLAYMENT R PAN