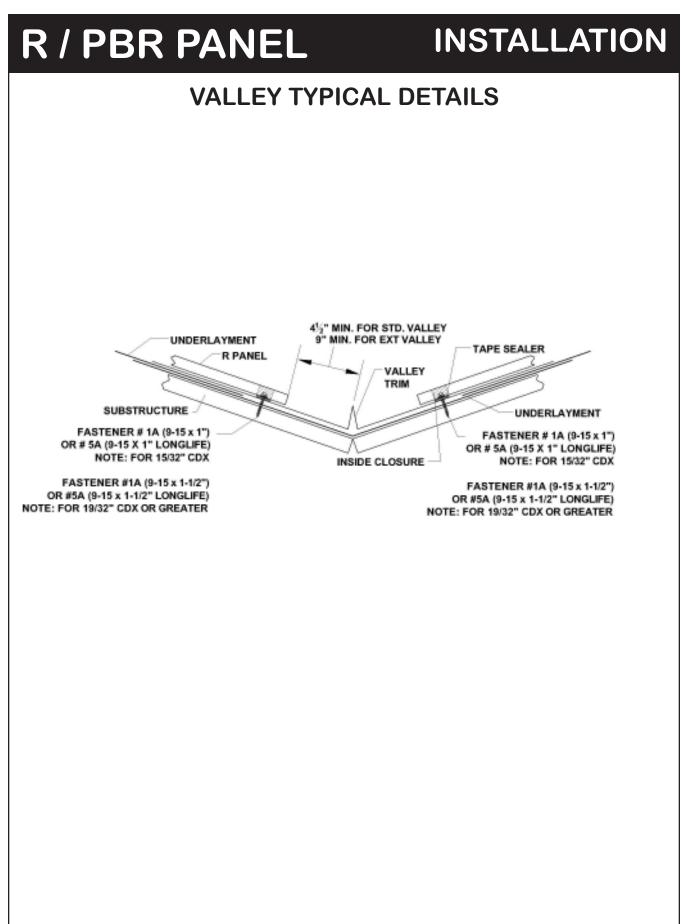

Central Texas Metal Roofing Supply Co., Inc.

## R PANEL OVER WOOD DECK

# STANDARD DETAILS

<u>Austin - Headquarters/Sales Office</u> 830 Sagebrush Drive Austin, TX 78758 (512) 452-1515 (800) 428-7412 Fax (512) 833-7499

www.ctmrs.com email: info@ctmrs.com <u>Seguin - Plant/Sales Office</u> 720 West IH 10 Seguin, TX 78155 (830) 379-3600 (877) 622-8677 Fax (830) 379-8753





# R / PBR PANEL

### INSTALLATION







#### **INSTALLATION R / PBR PANEL** PITCH CHANGE TYPICAL DETAILS PITCH CHANGE R PANEL FASTENER # 1C (9-15 X 2") INSIDE CLOSURE OR # 5C (9-15 X 2" LONGLIFE) TAPE SEALER 12" O.C. (THRU EVERY MAJOR RIB) **R PANEL** FASTENER # 12 (10-12 X 1" PANCAKE) UNDERLAYMENT 20" O.C. FASTENER # 1A (9-15 x 1") OR # 5A (9-15 X 1" LONGLIFE) OUTSIDE CLOSURE TAPE SEALER NOTE: FOR 15/32" CDX SUBSTRUCTURE FASTENER #1A (9-15 x 1-1/2") OR #5A (9-15 x 1-1/2" LONGLIFE) NOTE: FOR 19/32" CDX OR GREATER











#### **R / PBR PANEL INSTALLATION ENDWALL TYPICAL DETAILS** SIDING FASTENER # 12 (10-12 X 1" PANCAKE) 20" O.C. END WALL / HIGH SIDE EAVE FLASHING FASTENER # 1C (9-15 X 2") OR # 5C (9-15 X 2" LONGLIFE) 12" O.C. (THRU EVERY MAJOR RIB) OUTSIDE CLOSURE UNDERLAYMENT R PANEL TAPE SEALER SUBSTRUCTURE COUNTER FLASH