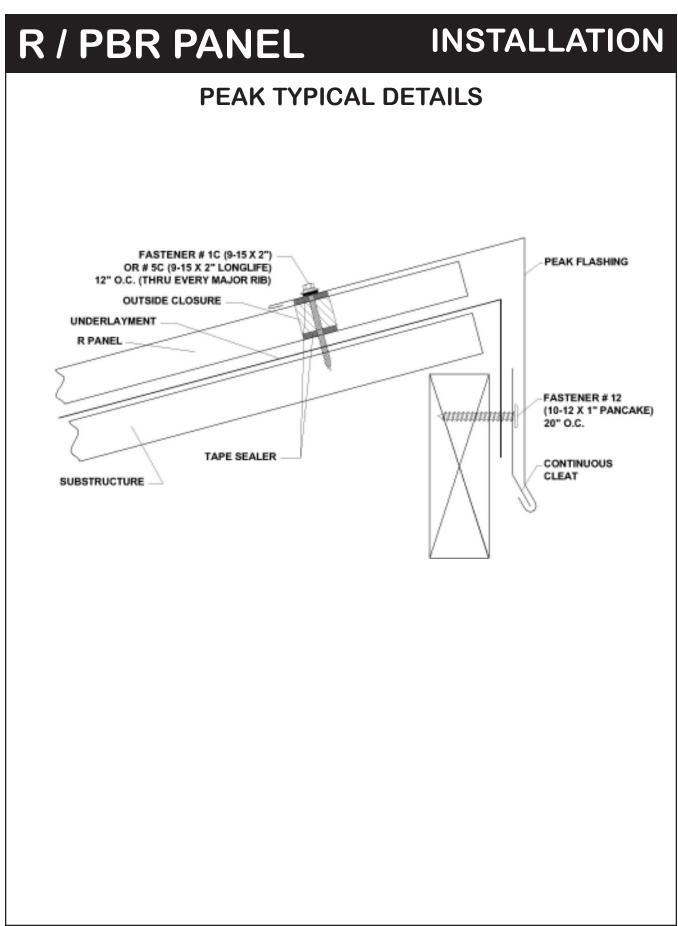

#### **INSTALLATION R / PBR PANEL** PITCH CHANGE TYPICAL DETAILS PITCH CHANGE R PANEL FASTENER # 1C (9-15 X 2") INSIDE CLOSURE OR # 5C (9-15 X 2" LONGLIFE) TAPE SEALER 12" O.C. (THRU EVERY MAJOR RIB) **R PANEL** FASTENER # 12 (10-12 X 1" PANCAKE) UNDERLAYMENT 20" O.C. FASTENER # 1A (9-15 x 1") OR # 5A (9-15 X 1" LONGLIFE) OUTSIDE CLOSURE TAPE SEALER NOTE: FOR 15/32" CDX SUBSTRUCTURE FASTENER #1A (9-15 x 1-1/2") OR #5A (9-15 x 1-1/2" LONGLIFE) NOTE: FOR 19/32" CDX OR GREATER