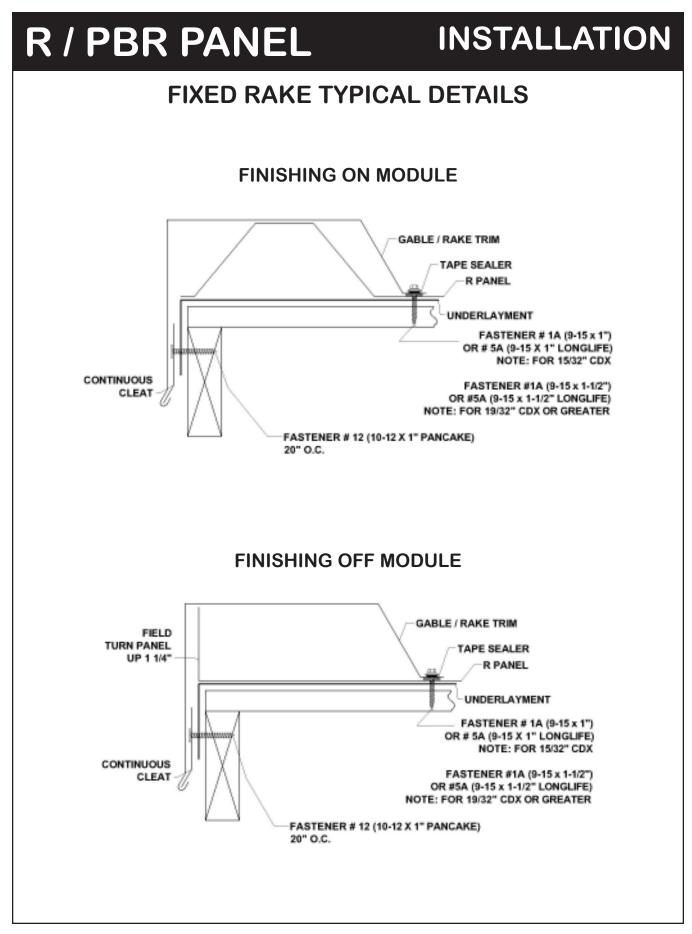

in - Headquarters/Sales Office</u> 830 Sagebrush Drive Austin, TX 78758 (512) 452-1515 (800) 428-7412 Fax (512) 833-7499

www.ctmrs.com email: info@ctmrs.com <u>Seguin - Plant/Sales Office</u> 720 West IH 10 Seguin, TX 78155 (830) 379-3600 (877) 622-8677 Fax (830) 379-8753





# R / PBR PANEL

### INSTALLATION







#### **INSTALLATION R / PBR PANEL** PITCH CHANGE TYPICAL DETAILS PITCH CHANGE R PANEL FASTENER # 1C (9-15 X 2") INSIDE CLOSURE OR # 5C (9-15 X 2" LONGLIFE) TAPE SEALER 12" O.C. (THRU EVERY MAJOR RIB) **R PANEL** FASTENER # 12 (10-12 X 1" PANCAKE) UNDERLAYMENT 20" O.C. FASTENER # 1A (9-15 x 1") OR # 5A (9-15 X 1" LONGLIFE) OUTSIDE CLOSURE TAPE SEALER NOTE: FOR 15/32" CDX SUBSTRUCTURE FASTENER #1A (9-15 x 1-1/2") OR #5A (9-15 x 1-1/2" LONGLIFE) NOTE: FOR 19/32" CDX OR GREATER











#### **R / PBR PANEL INSTALLATION ENDWALL TYPICAL DETAILS** SIDING FASTENER # 12 (10-12 X 1" PANCAKE) 20" O.C. END WALL / HIGH SIDE EAVE FLASHING FASTENER # 1C (9-15 X 2") OR # 5C (9-15 X 2" LONGLIFE) 12" O.C. (THRU EVERY MAJOR RIB) OUTSIDE CLOSURE UNDERLAYMENT R PANEL TAPE SEALER SUBSTRUCTURE COUNTER FLASHING ALTERNATE COUNTER FLASHING CAULK TAPE SEALER CAULK FASTENER # 13 COUNTER (DRIVE PIN) FLASHING Ø. 20" O.C. FASTENER # 12 (10-12 X 1" PANCAKE) ALTERNATE COUNTER 20" O.C. FLASHING END WALL / HIGH SIDE FASTENER # 12 EAVE FLASHING (10-12 X 1" PANCAKE) 20" O.C. END WALL / HIGH SIDE EAVE FLASHING