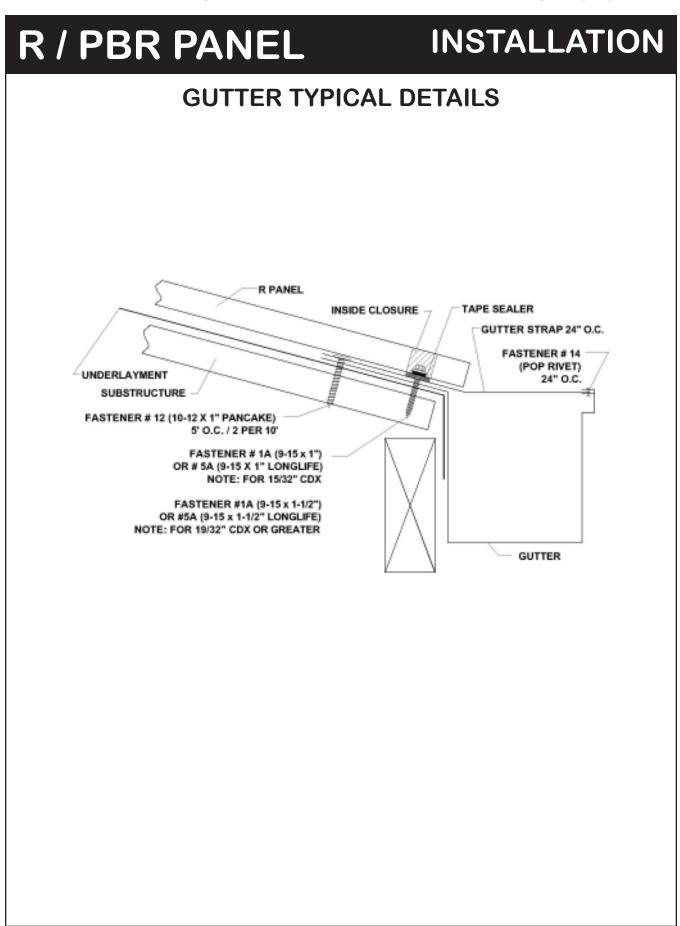

Headquarters/Sales Office</u> 830 Sagebrush Drive Austin, TX 78758 (512) 452-1515 (800) 428-7412 Fax (512) 833-7499

www.ctmrs.com email: info@ctmrs.com <u>Seguin - Plant/Sales Office</u> 720 West IH 10 Seguin, TX 78155 (830) 379-3600 (877) 622-8677 Fax (830) 379-8753





# R / PBR PANEL

### INSTALLATION







#### **INSTALLATION R / PBR PANEL** PITCH CHANGE TYPICAL DETAILS PITCH CHANGE R PANEL FASTENER # 1C (9-15 X 2") INSIDE CLOSURE OR # 5C (9-15 X 2" LONGLIFE) TAPE SEALER 12" O.C. (THRU EVERY MAJOR RIB) **R PANEL** FASTENER # 12 (10-12 X 1" PANCAKE) UNDERLAYMENT 20" O.C. FASTENER # 1A (9-15 x 1") OR # 5A (9-15 X 1" LONGLIFE) OUTSIDE CLOSURE TAPE SEALER NOTE: FOR 15/32" CDX SUBSTRUCTURE FASTENER #1A (9-15 x 1-1/2") OR #5A (9-15 x 1-1/2" LONGLIFE) NOTE: FOR 19/32" CDX OR GREATER











#### **R / PBR PANEL INSTALLATION ENDWALL TYPICAL DETAILS** SIDING FASTENER # 12 (10-12 X 1" PANCAKE) 20" O.C. END WALL / HIGH SIDE EAVE FLASHING FASTENER # 1C (9-15 X 2") OR # 5C (9-15 X 2" LONGLIFE) 12" O.C. (THRU EVERY MAJOR RIB) OUTSIDE CLOSURE UNDERLAYMENT R PANEL TAPE SEALER SUBSTRUCTURE COUNTER FLASHING ALTERNATE COUNTER FLASHING CAULK TAPE SEALER CAULK FASTENER # 13 COUNTER (DRIVE PIN) FLASHING Ø. 20" O.C. FASTENER # 12 (10-12 X 1" PANCAKE) ALTERNATE COUNTER 20" O.C. FLASHING END WALL / HIGH SIDE FASTENER # 12 EAVE FLASHING (10-12 X 1" PANCAKE) 20" O.C. END WALL / HIGH SIDE EAVE FLASHING