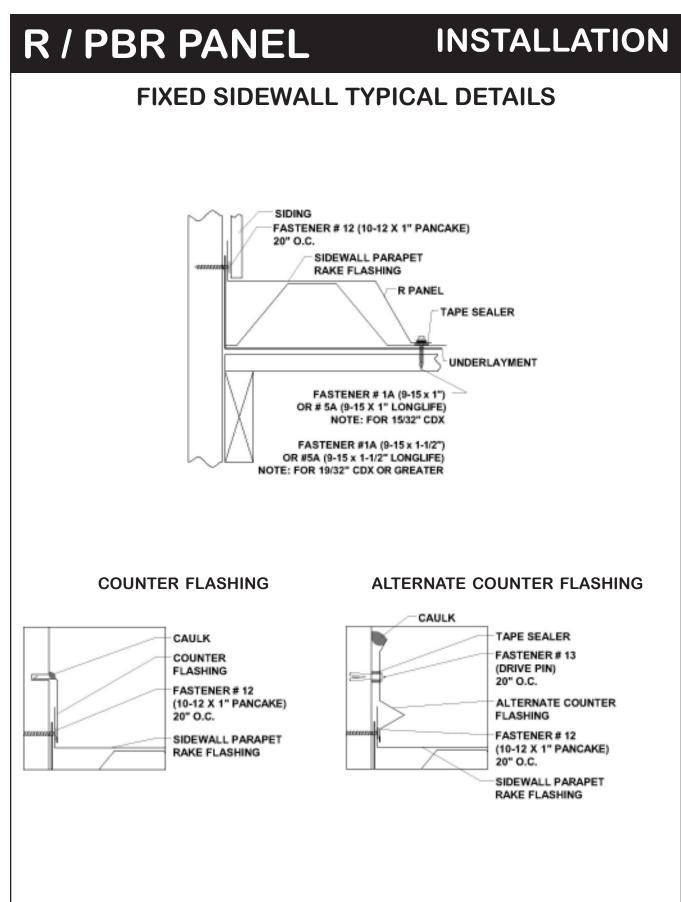

#### **R / PBR PANEL INSTALLATION ENDWALL TYPICAL DETAILS** SIDING FASTENER # 12 (10-12 X 1" PANCAKE) 20" O.C. END WALL / HIGH SIDE EAVE FLASHING FASTENER # 1C (9-15 X 2") OR # 5C (9-15 X 2" LONGLIFE) 12" O.C. (THRU EVERY MAJOR RIB) OUTSIDE CLOSURE UNDERLAYMENT R PANEL TAPE SEALER SUBSTRUCTURE COUNTER FLASHING ALTERNATE COUNTER FLASHING CAULK TAPE SEALER CAULK FASTENER # 13 COUNTER (DRIVE PIN) FLASHING Ø. 20" O.C. FASTENER # 12 (10-12 X 1" PANCAKE) ALTERNATE COUNTER 20" O.C. FLASHING END WALL / HIGH SIDE FASTENER # 12 EAVE FLASHING (10-12 X 1" PANCAKE) 20" O.C. END WALL / HIGH SIDE EAVE FLASHING