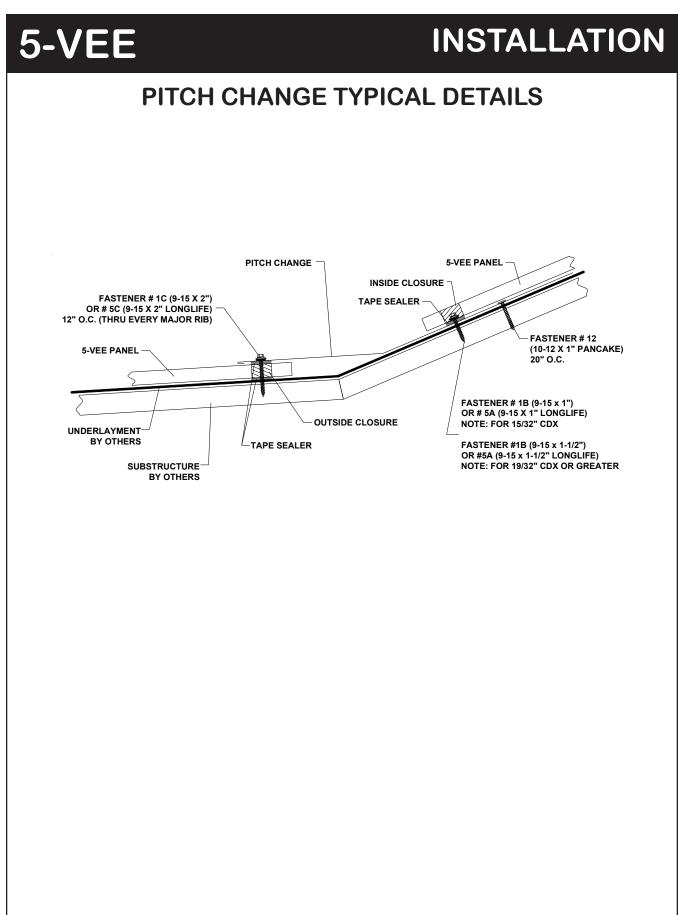

Central Texas Metal Roofing Supply Co., Inc.

### 5-VEE OVER WOOD DECK

# STANDARD DETAILS

<u>Austin - Headquarters/Sales Office</u> 830 Sagebrush Drive Austin, TX 78758 (512) 452-1515 (800) 428-7412 Fax (512) 833-7499

www.ctmrs.com email: info@ctmrs.com <u>Seguin - Plant/Sales Office</u> 720 West IH 10 Seguin, TX 78155 (830) 379-3600 (877) 622-8677 Fax (830) 379-8753





Austin (800) 428-7412 Seguin (877) 622-8677

# **INSTALLATION 5-VEE ENDLAP TYPICAL DETAILS** 5-VEE PANEL SUBSTRUCTURE **BY OTHERS** FASTENER # 1A (9-15 x 1") OR # 5A (9-15 X 1" LONGLIFE) NOTE: FOR 15/32" CDX FASTENER #1B (9-15 x 1-1/2") OR #5B (9-15 x 1-1/2" LONGLIFE) TAPE SEALER UNDERLAYMENT -NOTE: FOR 19/32" CDX OR GREATER BY OTHERS









Austin (800) 428-7412 Seguin (877) 622-8677

## 5-VEE









Austin (800) 428-7412 Seguin (877) 622-8677

## 5-VEE





SUBJECT TO CHANGE WITHOUT NOTICE EFFECTIVE 10/5/2005

END WALL / HIGH SIDE EAVE FLASHING



#### **INSTALLATION**