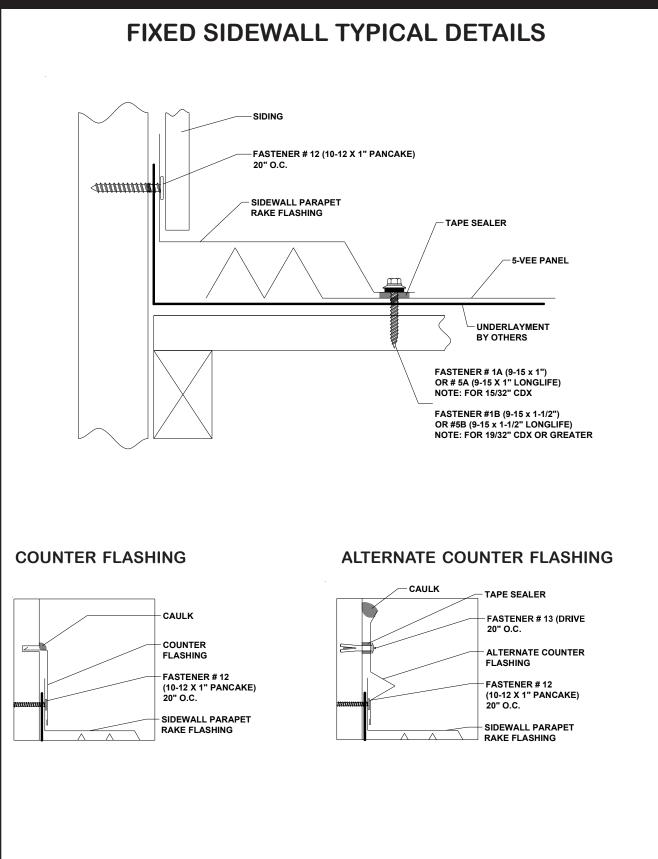

### 5-VEE OVER WOOD DECK

# STANDARD DETAILS

<u>Austin - Headquarters/Sales Office</u> 830 Sagebrush Drive Austin, TX 78758 (512) 452-1515 (800) 428-7412 Fax (512) 833-7499

www.ctmrs.com email: info@ctmrs.com <u>Seguin - Plant/Sales Office</u> 720 West IH 10 Seguin, TX 78155 (830) 379-3600 (877) 622-8677 Fax (830) 379-8753





Austin (800) 428-7412 Seguin (877) 622-8677

# **INSTALLATION 5-VEE ENDLAP TYPICAL DETAILS** 5-VEE PANEL SUBSTRUCTURE **BY OTHERS** FASTENER # 1A (9-15 x 1") OR # 5A (9-15 X 1" LONGLIFE) NOTE: FOR 15/32" CDX FASTENER #1B (9-15 x 1-1/2") OR #5B (9-15 x 1-1/2" LONGLIFE) TAPE SEALER UNDERLAYMENT -NOTE: FOR 19/32" CDX OR GREATER BY OTHERS









Austin (800) 428-7412 Seguin (877) 622-8677

## 5-VEE









Austin (800) 428-7412 Seguin (877) 622-8677

## 5-VEE





SUBJECT TO CHANGE WITHOUT NOTICE EFFECTIVE 10/5/2005

END WALL / HIGH SIDE EAVE FLASHING



#### **INSTALLATION**