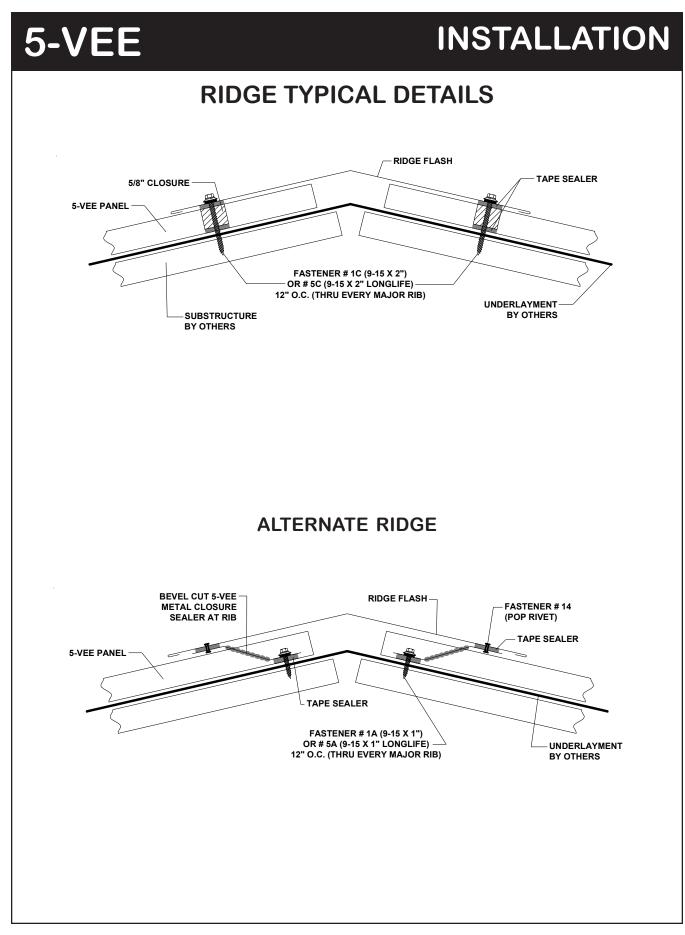

Central Texas Metal Roofing Supply Co., Inc.

### 5-VEE OVER WOOD DECK

# STANDARD DETAILS

<u>Austin - Headquarters/Sales Office</u> 830 Sagebrush Drive Austin, TX 78758 (512) 452-1515 (800) 428-7412 Fax (512) 833-7499

www.ctmrs.com email: info@ctmrs.com <u>Seguin - Plant/Sales Office</u> 720 West IH 10 Seguin, TX 78155 (830) 379-3600 (877) 622-8677 Fax (830) 379-8753





Austin (800) 428-7412 Seguin (877) 622-8677

# **INSTALLATION 5-VEE ENDLAP TYPICAL DETAILS** 5-VEE PANEL SUBSTRUCTURE **BY OTHERS** FASTENER # 1A (9-15 x 1") OR # 5A (9-15 X 1" LONGLIFE) NOTE: FOR 15/32" CDX FASTENER #1B (9-15 x 1-1/2") OR #5B (9-15 x 1-1/2" LONGLIFE) TAPE SEALER UNDERLAYMENT -NOTE: FOR 19/32" CDX OR GREATER BY OTHERS









Austin (800) 428-7412 Seguin (877) 622-8677

## 5-VEE









Austin (800) 428-7412 Seguin (877) 622-8677

## 5-VEE





SUBJECT TO CHANGE WITHOUT NOTICE EFFECTIVE 10/5/2005

END WALL / HIGH SIDE EAVE FLASHING



#### **INSTALLATION**