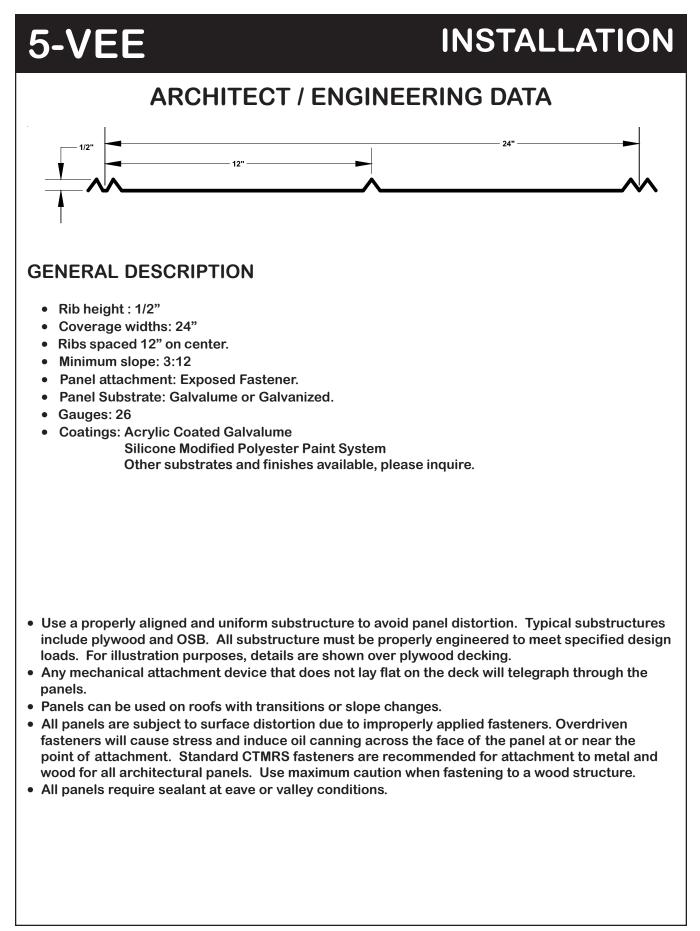

Central Texas Metal Roofing Supply Co., Inc.

### 5-VEE OVER WOOD DECK

# STANDARD DETAILS

<u>Austin - Headquarters/Sales Office</u> 830 Sagebrush Drive Austin, TX 78758 (512) 452-1515 (800) 428-7412 Fax (512) 833-7499

www.ctmrs.com email: info@ctmrs.com <u>Seguin - Plant/Sales Office</u> 720 West IH 10 Seguin, TX 78155 (830) 379-3600 (877) 622-8677 Fax (830) 379-8753





Austin (800) 428-7412 Seguin (877) 622-8677

# **INSTALLATION 5-VEE ENDLAP TYPICAL DETAILS** 5-VEE PANEL SUBSTRUCTURE **BY OTHERS** FASTENER # 1A (9-15 x 1") OR # 5A (9-15 X 1" LONGLIFE) NOTE: FOR 15/32" CDX FASTENER #1B (9-15 x 1-1/2") OR #5B (9-15 x 1-1/2" LONGLIFE) TAPE SEALER UNDERLAYMENT -NOTE: FOR 19/32" CDX OR GREATER BY OTHERS









Austin (800) 428-7412 Seguin (877) 622-8677

## 5-VEE









Austin (800) 428-7412 Seguin (877) 622-8677

## 5-VEE





SUBJECT TO CHANGE WITHOUT NOTICE EFFECTIVE 10/5/2005

END WALL / HIGH SIDE EAVE FLASHING



#### **INSTALLATION**