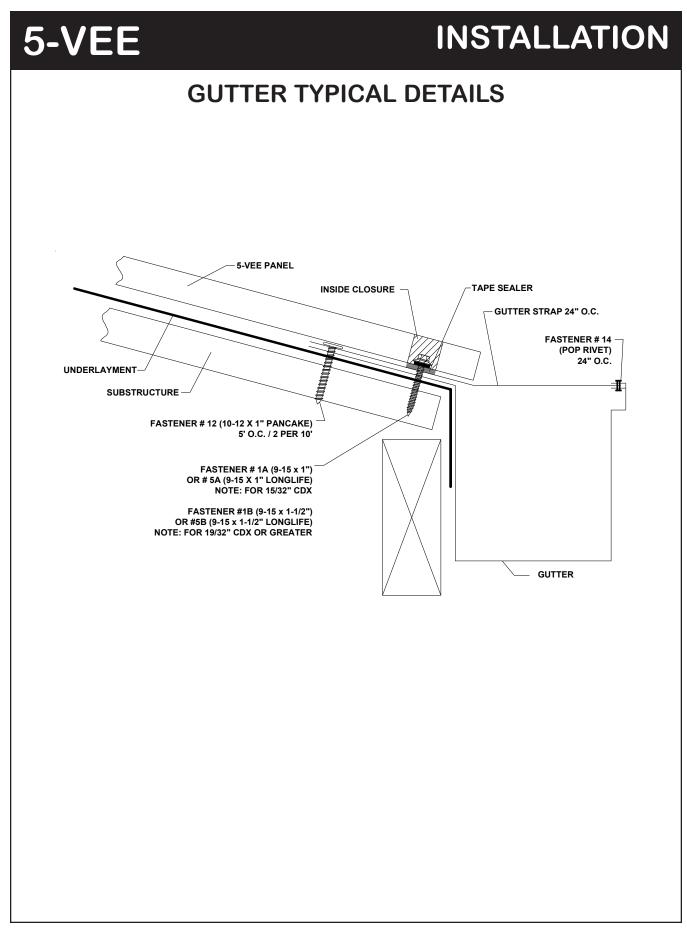

Central Texas Metal Roofing Supply Co., Inc.

### 5-VEE OVER WOOD DECK

# STANDARD DETAILS

<u>Austin - Headquarters/Sales Office</u> 830 Sagebrush Drive Austin, TX 78758 (512) 452-1515 (800) 428-7412 Fax (512) 833-7499

www.ctmrs.com email: info@ctmrs.com <u>Seguin - Plant/Sales Office</u> 720 West IH 10 Seguin, TX 78155 (830) 379-3600 (877) 622-8677 Fax (830) 379-8753





Austin (800) 428-7412 Seguin (877) 622-8677

# **INSTALLATION 5-VEE ENDLAP TYPICAL DETAILS** 5-VEE PANEL SUBSTRUCTURE **BY OTHERS** FASTENER # 1A (9-15 x 1") OR # 5A (9-15 X 1" LONGLIFE) NOTE: FOR 15/32" CDX FASTENER #1B (9-15 x 1-1/2") OR #5B (9-15 x 1-1/2" LONGLIFE) TAPE SEALER UNDERLAYMENT -NOTE: FOR 19/32" CDX OR GREATER BY OTHERS









Austin (800) 428-7412 Seguin (877) 622-8677

## 5-VEE









Austin (800) 428-7412 Seguin (877) 622-8677

## 5-VEE





SUBJECT TO CHANGE WITHOUT NOTICE EFFECTIVE 10/5/2005

END WALL / HIGH SIDE EAVE FLASHING



#### **INSTALLATION**