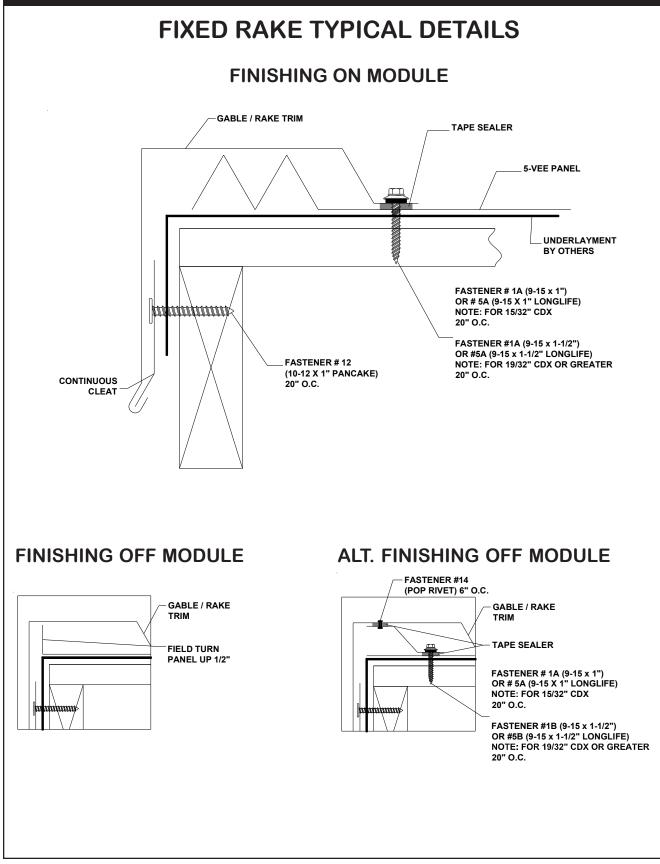

Central Texas Metal Roofing Supply Co., Inc.

### 5-VEE OVER WOOD DECK

# STANDARD DETAILS

<u>Austin - Headquarters/Sales Office</u> 830 Sagebrush Drive Austin, TX 78758 (512) 452-1515 (800) 428-7412 Fax (512) 833-7499

www.ctmrs.com email: info@ctmrs.com <u>Seguin - Plant/Sales Office</u> 720 West IH 10 Seguin, TX 78155 (830) 379-3600 (877) 622-8677 Fax (830) 379-8753





Austin (800) 428-7412 Seguin (877) 622-8677

# **INSTALLATION 5-VEE ENDLAP TYPICAL DETAILS** 5-VEE PANEL SUBSTRUCTURE **BY OTHERS** FASTENER # 1A (9-15 x 1") OR # 5A (9-15 X 1" LONGLIFE) NOTE: FOR 15/32" CDX FASTENER #1B (9-15 x 1-1/2") OR #5B (9-15 x 1-1/2" LONGLIFE) TAPE SEALER UNDERLAYMENT -NOTE: FOR 19/32" CDX OR GREATER BY OTHERS









Austin (800) 428-7412 Seguin (877) 622-8677

## 5-VEE









Austin (800) 428-7412 Seguin (877) 622-8677

## 5-VEE





SUBJECT TO CHANGE WITHOUT NOTICE EFFECTIVE 10/5/2005

END WALL / HIGH SIDE EAVE FLASHING



#### **INSTALLATION**