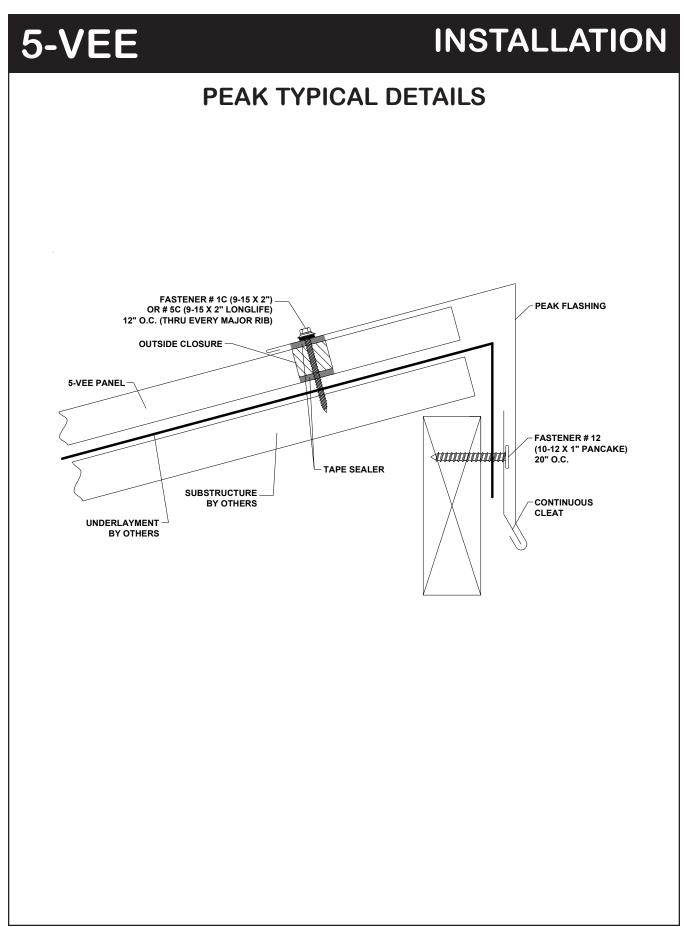

X 78758 (512) 452-1515 (800) 428-7412 Fax (512) 833-7499

www.ctmrs.com email: info@ctmrs.com <u>Seguin - Plant/Sales Office</u> 720 West IH 10 Seguin, TX 78155 (830) 379-3600 (877) 622-8677 Fax (830) 379-8753





Austin (800) 428-7412 Seguin (877) 622-8677

# **INSTALLATION 5-VEE ENDLAP TYPICAL DETAILS** 5-VEE PANEL SUBSTRUCTURE **BY OTHERS** FASTENER # 1A (9-15 x 1") OR # 5A (9-15 X 1" LONGLIFE) NOTE: FOR 15/32" CDX FASTENER #1B (9-15 x 1-1/2") OR #5B (9-15 x 1-1/2" LONGLIFE) TAPE SEALER UNDERLAYMENT -NOTE: FOR 19/32" CDX OR GREATER BY OTHERS









Austin (800) 428-7412 Seguin (877) 622-8677

## 5-VEE









Austin (800) 428-7412 Seguin (877) 622-8677

## 5-VEE





SUBJECT TO CHANGE WITHOUT NOTICE EFFECTIVE 10/5/2005

END WALL / HIGH SIDE EAVE FLASHING



#### **INSTALLATION**