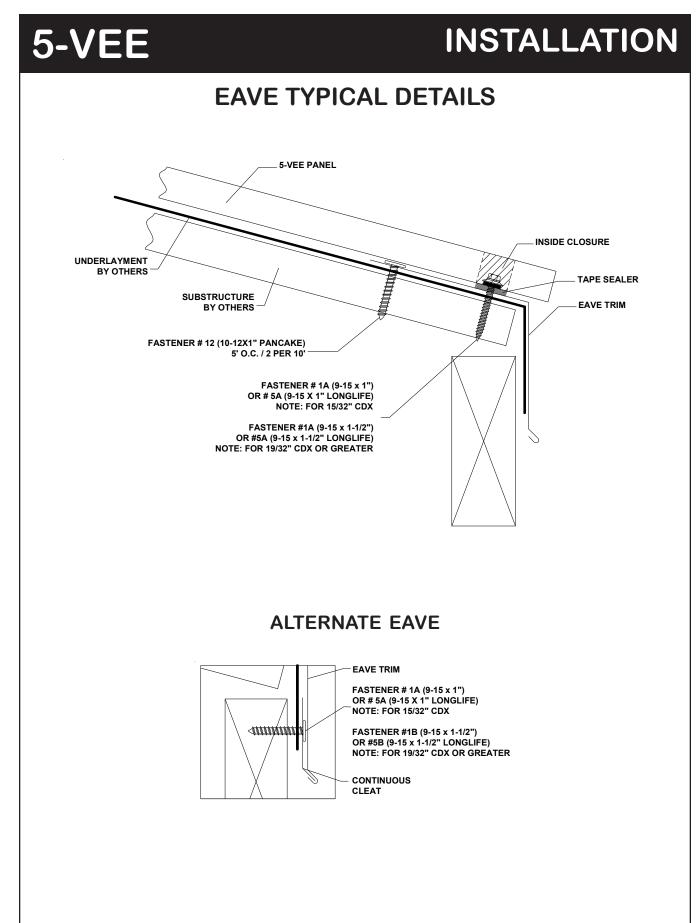

Central Texas Metal Roofing Supply Co., Inc.

### 5-VEE OVER WOOD DECK

# STANDARD DETAILS

<u>Austin - Headquarters/Sales Office</u> 830 Sagebrush Drive Austin, TX 78758 (512) 452-1515 (800) 428-7412 Fax (512) 833-7499

www.ctmrs.com email: info@ctmrs.com <u>Seguin - Plant/Sales Office</u> 720 West IH 10 Seguin, TX 78155 (830) 379-3600 (877) 622-8677 Fax (830) 379-8753





Austin (800) 428-7412 Seguin (877) 622-8677

# **INSTALLATION 5-VEE ENDLAP TYPICAL DETAILS** 5-VEE PANEL SUBSTRUCTURE **BY OTHERS** FASTENER # 1A (9-15 x 1") OR # 5A (9-15 X 1" LONGLIFE) NOTE: FOR 15/32" CDX FASTENER #1B (9-15 x 1-1/2") OR #5B (9-15 x 1-1/2" LONGLIFE) TAPE SEALER UNDERLAYMENT -NOTE: FOR 19/32" CDX OR GREATER BY OTHERS









Austin (800) 428-7412 Seguin (877) 622-8677

## 5-VEE









Austin (800) 428-7412 Seguin (877) 622-8677

## 5-VEE





SUBJECT TO CHANGE WITHOUT NOTICE EFFECTIVE 10/5/2005

END WALL / HIGH SIDE EAVE FLASHING



#### **INSTALLATION**