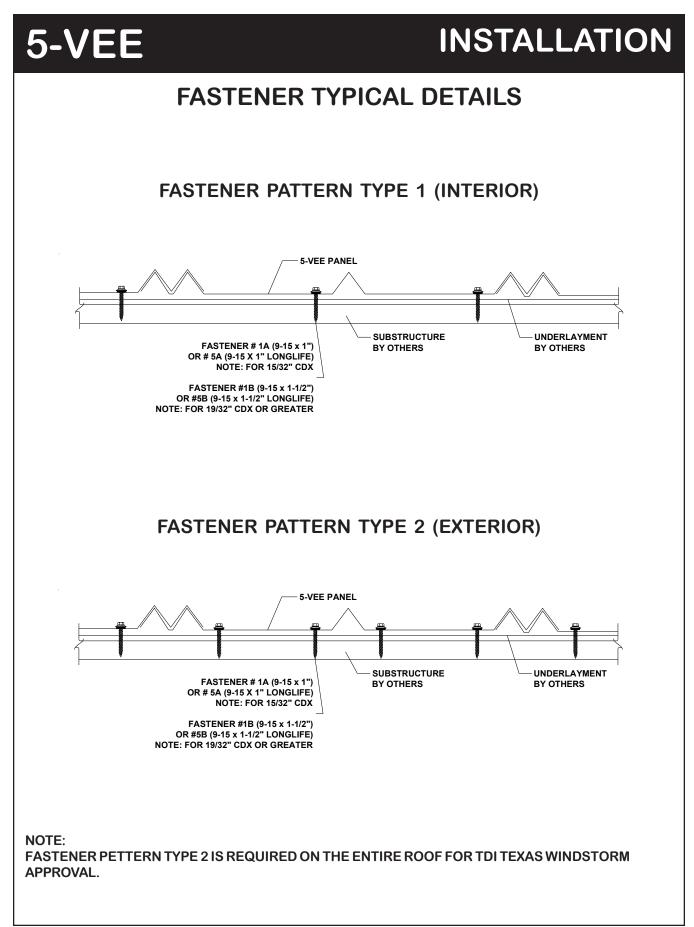

Central Texas Metal Roofing Supply Co., Inc.

### 5-VEE OVER WOOD DECK

# STANDARD DETAILS

<u>Austin - Headquarters/Sales Office</u> 830 Sagebrush Drive Austin, TX 78758 (512) 452-1515 (800) 428-7412 Fax (512) 833-7499

www.ctmrs.com email: info@ctmrs.com <u>Seguin - Plant/Sales Office</u> 720 West IH 10 Seguin, TX 78155 (830) 379-3600 (877) 622-8677 Fax (830) 379-8753





Austin (800) 428-7412 Seguin (877) 622-8677

# **INSTALLATION 5-VEE ENDLAP TYPICAL DETAILS** 5-VEE PANEL SUBSTRUCTURE **BY OTHERS** FASTENER # 1A (9-15 x 1") OR # 5A (9-15 X 1" LONGLIFE) NOTE: FOR 15/32" CDX FASTENER #1B (9-15 x 1-1/2") OR #5B (9-15 x 1-1/2" LONGLIFE) TAPE SEALER UNDERLAYMENT -NOTE: FOR 19/32" CDX OR GREATER BY OTHERS









Austin (800) 428-7412 Seguin (877) 622-8677

## 5-VEE









Austin (800) 428-7412 Seguin (877) 622-8677

## 5-VEE





SUBJECT TO CHANGE WITHOUT NOTICE EFFECTIVE 10/5/2005

END WALL / HIGH SIDE EAVE FLASHING



#### **INSTALLATION**