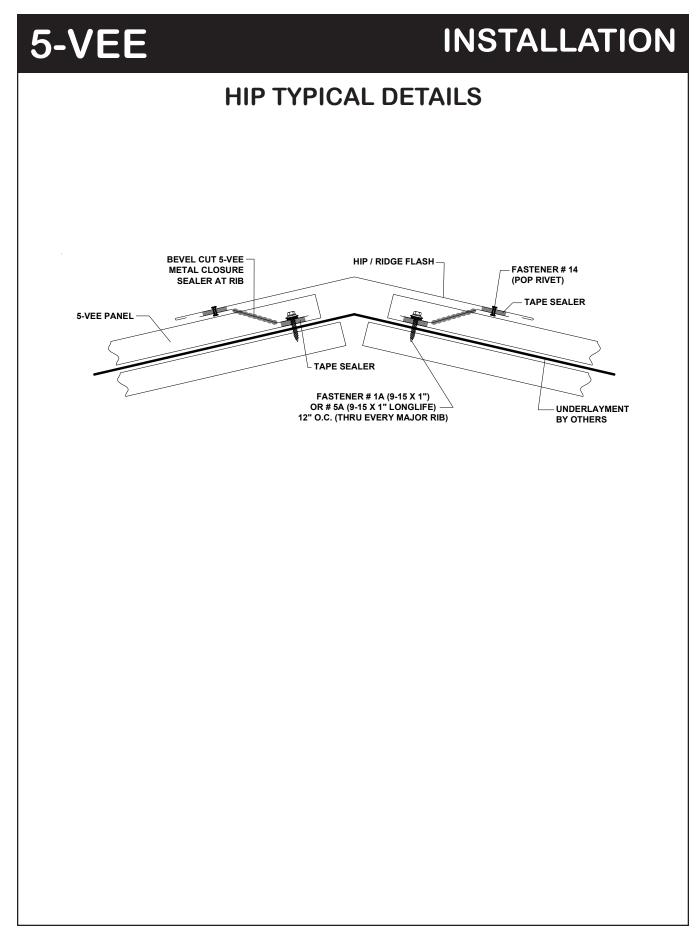

Central Texas Metal Roofing Supply Co., Inc.

### 5-VEE OVER WOOD DECK

# STANDARD DETAILS

<u>Austin - Headquarters/Sales Office</u> 830 Sagebrush Drive Austin, TX 78758 (512) 452-1515 (800) 428-7412 Fax (512) 833-7499

www.ctmrs.com email: info@ctmrs.com <u>Seguin - Plant/Sales Office</u> 720 West IH 10 Seguin, TX 78155 (830) 379-3600 (877) 622-8677 Fax (830) 379-8753





Austin (800) 428-7412 Seguin (877) 622-8677

# **INSTALLATION 5-VEE ENDLAP TYPICAL DETAILS** 5-VEE PANEL SUBSTRUCTURE **BY OTHERS** FASTENER # 1A (9-15 x 1") OR # 5A (9-15 X 1" LONGLIFE) NOTE: FOR 15/32" CDX FASTENER #1B (9-15 x 1-1/2") OR #5B (9-15 x 1-1/2" LONGLIFE) TAPE SEALER UNDERLAYMENT -NOTE: FOR 19/32" CDX OR GREATER BY OTHERS









Austin (800) 428-7412 Seguin (877) 622-8677

## 5-VEE









Austin (800) 428-7412 Seguin (877) 622-8677

## 5-VEE





SUBJECT TO CHANGE WITHOUT NOTICE EFFECTIVE 10/5/2005

END WALL / HIGH SIDE EAVE FLASHING



#### **INSTALLATION**