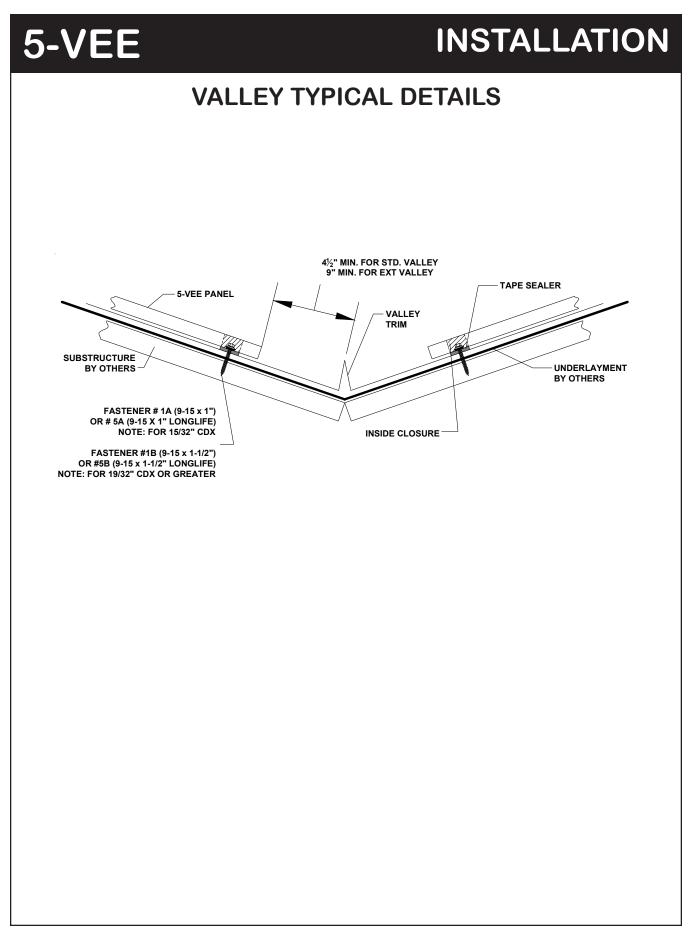

Central Texas Metal Roofing Supply Co., Inc.

### 5-VEE OVER WOOD DECK

# STANDARD DETAILS

<u>Austin - Headquarters/Sales Office</u> 830 Sagebrush Drive Austin, TX 78758 (512) 452-1515 (800) 428-7412 Fax (512) 833-7499

www.ctmrs.com email: info@ctmrs.com <u>Seguin - Plant/Sales Office</u> 720 West IH 10 Seguin, TX 78155 (830) 379-3600 (877) 622-8677 Fax (830) 379-8753





Austin (800) 428-7412 Seguin (877) 622-8677

# **INSTALLATION 5-VEE ENDLAP TYPICAL DETAILS** 5-VEE PANEL SUBSTRUCTURE **BY OTHERS** FASTENER # 1A (9-15 x 1") OR # 5A (9-15 X 1" LONGLIFE) NOTE: FOR 15/32" CDX FASTENER #1B (9-15 x 1-1/2") OR #5B (9-15 x 1-1/2" LONGLIFE) TAPE SEALER UNDERLAYMENT -NOTE: FOR 19/32" CDX OR GREATER BY OTHERS









Austin (800) 428-7412 Seguin (877) 622-8677

## 5-VEE









Austin (800) 428-7412 Seguin (877) 622-8677

## 5-VEE





SUBJECT TO CHANGE WITHOUT NOTICE EFFECTIVE 10/5/2005

END WALL / HIGH SIDE EAVE FLASHING



#### **INSTALLATION**